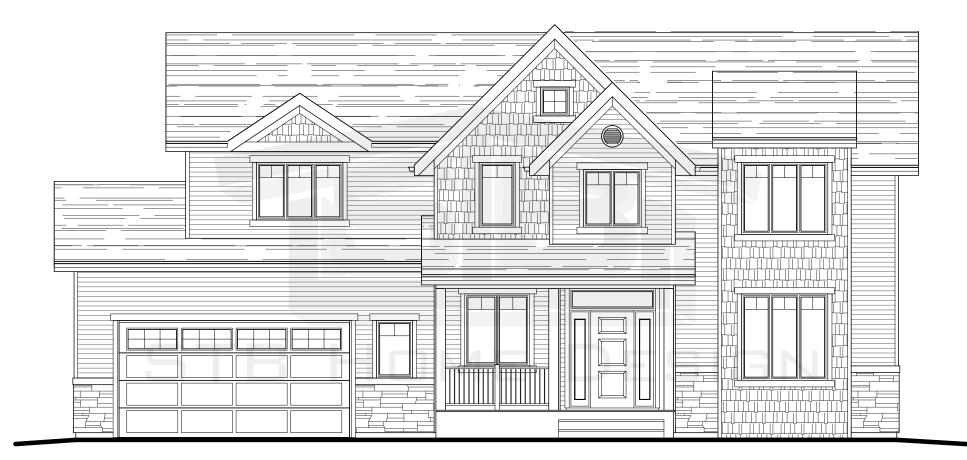

# THE FAIRBURY

57' Pocket 2,418 Sq.Ft.



### COPYRIGHT 2022

#### ALL RIGHTS RESERVED (C)

THIS DESIGN AND THE MODIFIED LIKENESS THEREOF IS THE SOLE PROPERTY OF STB HOME DESIGN AND MAY NOT BE USED WHOLLY OR IN PART WITHOUT PLAN BEING PURCHASED. COPYRIGHT INCLUDES IDEAS GAINED AND CONVERSION OF INTO ANY MATERIAL FORM CANADA COPYRIGHT ACT R.S.C. 1970

# STB HOME DESIGN. CLISTOM HOME DESIGN.CA 780.218.2149 STBHOMEDESIGN@GMAIL.COM

# FRONT ELEVATION



### **COPYRIGHT 2022**

### ALL RIGHTS RESERVED (C)

THIS DESIGN AND THE MODIFIED LIKENESS THEREOF IS THE SOLE PROPERTY OF STB HOME DESIGN AND MAY NOT BE USED WHOLLY OR IN PART WITHOUT PLAN BEING PURCHASED. COPYRIGHT INCLUDES IDEAS GAINED AND CONVERSION OF INTO ANY MATERIAL FORM CANADA COPYRIGHT ACT R.S.C. 1970

STB HOME DESIGN **RESIDENTIAL ARCHITECTURE** CUSTOM HOME DESIGN & DRAFTI