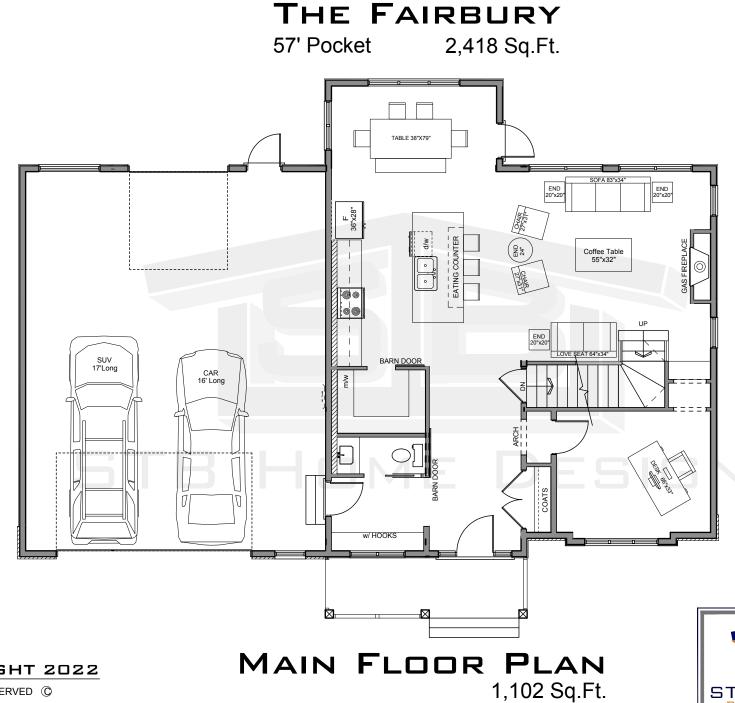

# THE FAIRBURY

57' Pocket 2,418 Sq.Ft.



### COPYRIGHT 2022

#### ALL RIGHTS RESERVED (C)

THIS DESIGN AND THE MODIFIED LIKENESS THEREOF IS THE SOLE PROPERTY OF STB HOME DESIGN AND MAY NOT BE USED WHOLLY OR IN PART WITHOUT PLAN BEING PURCHASED. COPYRIGHT INCLUDES IDEAS GAINED AND CONVERSION OF INTO ANY MATERIAL FORM CANADA COPYRIGHT ACT R.S.C. 1970

# STB HOME DESIGN. CLISTOM HOME DESIGN.CA 780.218.2149 STBHOMEDESIGN@GMAIL.COM

# FRONT ELEVATION



### **COPYRIGHT 2022**

### ALL RIGHTS RESERVED (C)

THIS DESIGN AND THE MODIFIED LIKENESS THEREOF IS THE SOLE PROPERTY OF STB HOME DESIGN AND MAY NOT BE USED WHOLLY OR IN PART WITHOUT PLAN BEING PURCHASED. COPYRIGHT INCLUDES IDEAS GAINED AND CONVERSION OF INTO ANY MATERIAL FORM CANADA COPYRIGHT ACT R.S.C. 1970

STB HOME DESIGN **RESIDENTIAL ARCHITECTURE** CUSTOM HOME DESIGN & DRAFTING WWW.STBHOMEDESIGN.CA 780.218.2149 STBHOMEDESIGN@GMAIL.COM



COPYRIGHT 2022

#### ALL RIGHTS RESERVED (C)

THIS DESIGN AND THE MODIFIED LIKENESS THEREOF IS THE SOLE PROPERTY OF STB HOME DESIGN AND MAY NOT BE USED WHOLLY OR IN PART WITHOUT PLAN BEING PURCHASED. COPYRIGHT INCLUDES IDEAS GAINED AND CONVERSION OF INTO ANY MATERIAL FORM CANADA COPYRIGHT ACT R.S.C. 1970

**2ND FLOOR PLAN** 1,316 Sq.Ft.