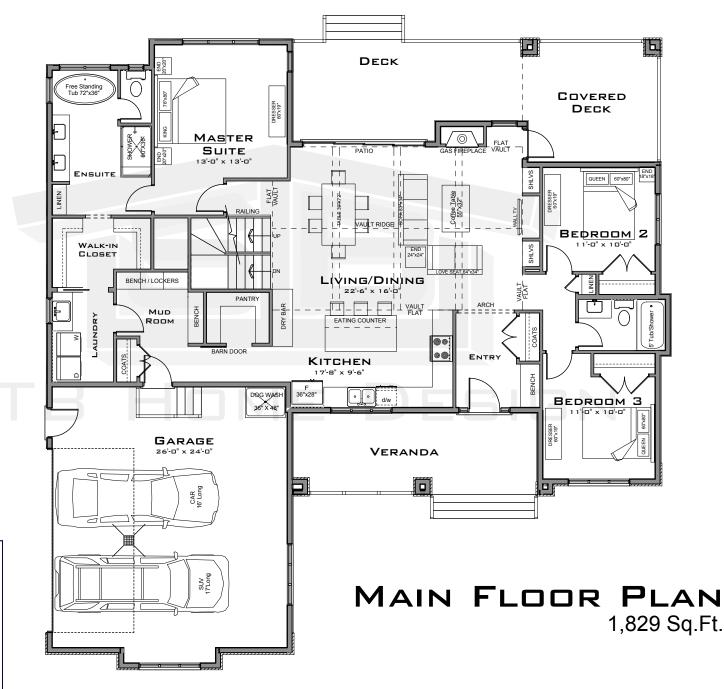

# THE APPLEGATE

60' Pocket 2,254 Sq.Ft.



#### COPYRIGHT 2021

ALL RIGHTS RESERVED (C)

THIS DESIGN AND THE MODIFIED LIKENESS THEREOF IS THE SOLE PROPERTY OF STB HOME DESIGN AND MAY NOT BE USED WHOLLY OR IN PART WITHOUT PLAN BEING PURCHASED. COPYRIGHT INCLUDES IDEAS GAINED AND CONVERSION OF INTO ANY MATERIAL FORM CANADA COPYRIGHT ACT R.S.C. 1970

# FRONT ELEVATION



# THE APPLEGATE

60' Pocket

2,254 Sq.Ft.



#### COPYRIGHT 2021

#### ALL RIGHTS RESERVED (C)

THIS DESIGN AND THE MODIFIED LIKENESS THEREOF IS THE SOLE PROPERTY OF STB HOME DESIGN AND MAY NOT BE USED WHOLLY OR IN PART WITHOUT PLAN BEING PURCHASED. COPYRIGHT INCLUDES IDEAS GAINED AND CONVERSION OF INTO ANY MATERIAL FORM CANADA COPYRIGHT ACT R.S.C. 1970





### COPYRIGHT 2021

ALL RIGHTS RESERVED (C)

THIS DESIGN AND THE MODIFIED LIKENESS THEREOF IS THE SOLE PROPERTY OF STB HOME DESIGN AND MAY NOT BE USED WHOLLY OR IN PART WITHOUT PLAN BEING PURCHASED. COPYRIGHT INCLUDES IDEAS GAINED AND CONVERSION OF INTO ANY MATERIAL FORM CANADA COPYRIGHT ACT R.S.C. 1970