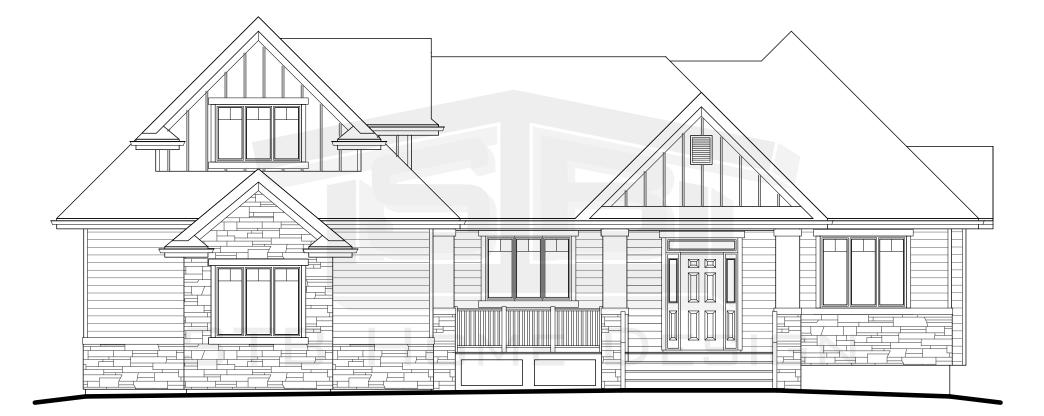

# THE APPLEGATE

60' Pocket 2,254 Sq.Ft.



#### COPYRIGHT 2021

ALL RIGHTS RESERVED (C)

THIS DESIGN AND THE MODIFIED LIKENESS THEREOF IS THE SOLE PROPERTY OF STB HOME DESIGN AND MAY NOT BE USED WHOLLY OR IN PART WITHOUT PLAN BEING PURCHASED. COPYRIGHT INCLUDES IDEAS GAINED AND CONVERSION OF INTO ANY MATERIAL FORM CANADA COPYRIGHT ACT R.S.C. 1970

# FRONT ELEVATION



# THE APPLEGATE

60' Pocket

2,254 Sq.Ft.



#### COPYRIGHT 2021

#### ALL RIGHTS RESERVED (C)

THIS DESIGN AND THE MODIFIED LIKENESS THEREOF IS THE SOLE PROPERTY OF STB HOME DESIGN AND MAY NOT BE USED WHOLLY OR IN PART WITHOUT PLAN BEING PURCHASED. COPYRIGHT INCLUDES IDEAS GAINED AND CONVERSION OF INTO ANY MATERIAL FORM CANADA COPYRIGHT ACT R.S.C. 1970





### COPYRIGHT 2021

ALL RIGHTS RESERVED (C)

THIS DESIGN AND THE MODIFIED LIKENESS THEREOF IS THE SOLE PROPER