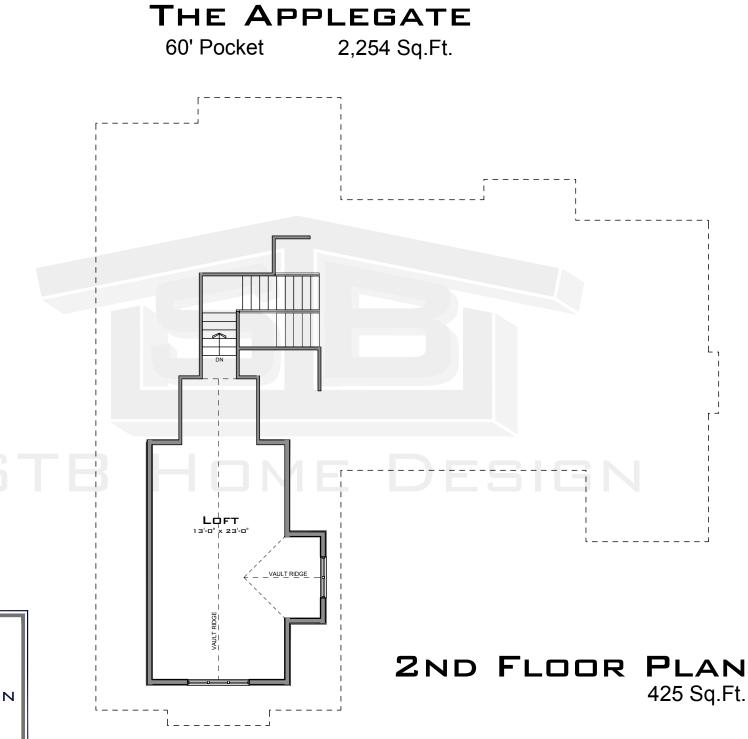

# THE APPLEGATE

60' Pocket 2,254 Sq.Ft.



#### COPYRIGHT 2021

ALL RIGHTS RESERVED (C)

THIS DESIGN AND THE MODIFIED LIKENESS THEREOF IS THE SOLE PROPERTY OF STB HOME DESIGN AND MAY NOT BE USED WHOLLY OR IN PART WITHOUT PLAN BEING PURCHASED. COPYRIGHT INCLUDES IDEAS GAINED AND CONVERSION OF INTO ANY MATERIAL FORM CANADA COPYRIGHT ACT R.S.C. 1970

# FRONT ELEVATION



# THE APPLEGATE

60' Pocket

2,254 Sq.Ft.



#### COPYRIGHT 2021

#### ALL RIGHTS RESERVED (C)

THIS DESIGN AND THE MODIFIED LIKENESS THEREOF IS THE SOLE PROPERTY OF STB HOME DESIGN AND MAY NOT BE USED WHOLLY OR IN PART WITHOUT PLAN BEING PURCHASED. COPYRIGHT INCLUDES IDEAS GAINED AND CONVERSION OF INTO ANY MATERIAL FORM CANADA COPYRIGHT ACT R.S.C. 1970





### COPYRIGHT 2021

ALL RIGHTS RESERVED (C)

THIS DESIGN AND THE MODIFIED LIKENESS THEREOF IS THE SOLE PROPERTY OF STB HOME DESIGN AND MAY NOT BE USED WHOLLY OR IN PART WITHOUT PLAN BEING PURCHASED. COPYRIGHT INCLUDES IDEAS GAINED AND CONVERSION OF INTO ANY MATERIAL FORM CANADA COPYRIGHT ACT R.S.C. 1970