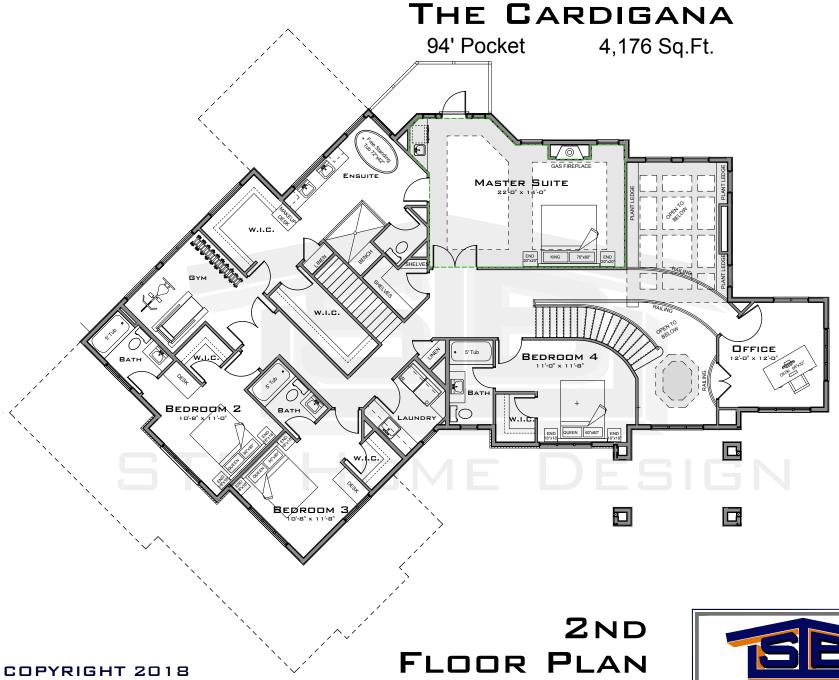

## THE CARDIGANA

94' Pocket 4,176 Sq.Ft.



## COPYRIGHT 2018

## FRONT ELEVATION

ALL RIGHTS RESERVED ©

THIS DESIGN AND THE MODIFIED LIKENESS THEREOF IS THE SOLE PROPERTY OF STB HOME DESIGN AND MAY NOT BE USED WHOLLY OR IN PART WITHOUT PLAN BEING PURCHASED. COPYRIGHT INCLUDES IDEAS GAINED AND CONVERSION OF INTO ANY MATERIAL FORM CANADA COPYRIGHT ACT R.S.C. 1970





THIS DESIGN AND THE MODIFIED LIKENESS THEREOF IS THE SOLE PROPERTY OF STB HOME DESIGN AND MAY NOT BE USED WHOLLY OR IN PART WITHOUT PLAN BEING PURCHASED. COPYRIGHT INCLUDES IDEAS GAINED AND CONVERSION OF INTO ANY MATERIAL FORM CANADA COPYRIGHT ACT R.S.C. 1970





ALL RIGHTS RESERVED (C

THIS DESIGN AND THE MODIFIED LIKENESS THEREOF IS THE SOLE PROPERTY OF STB HOME DESIGN AND MAY NOT BE USED WHOLLY OR IN PART WITHOUT PLAN BEING PURCHASED. COPYRIGHT INCLUDES IDEAS GAINED AND CONVERSION OF INTO ANY MATERIAL FORM CANADA COPYRIGHT ACT R.S.C. 1970



2,255 Sq.Ft.