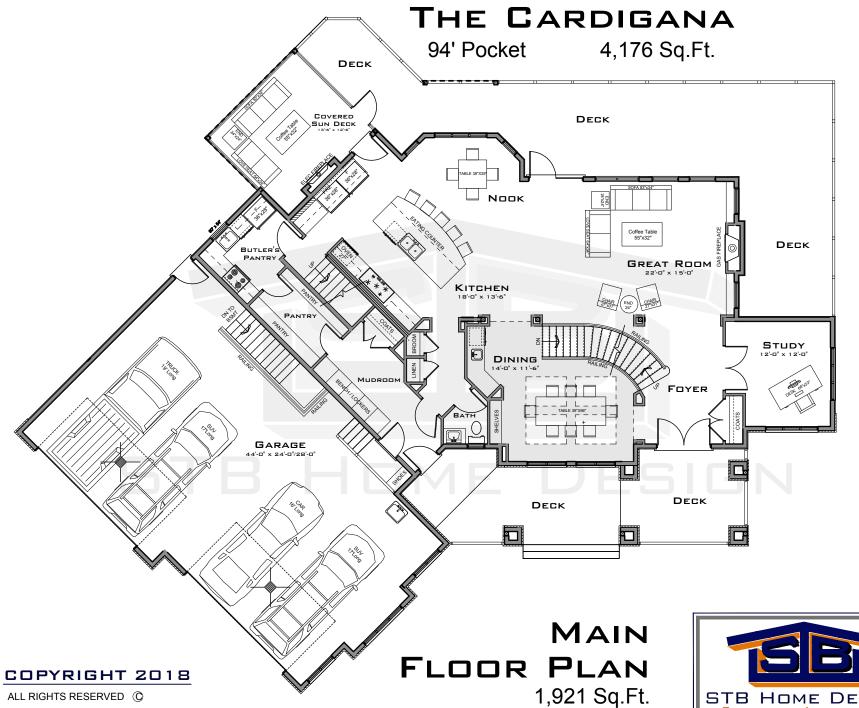

## THE CARDIGANA

94' Pocket 4,176 Sq.Ft.



## COPYRIGHT 2018

## FRONT ELEVATION

ALL RIGHTS RESERVED ©

THIS DESIGN AND THE MODIFIED LIKENESS THEREOF IS THE SOLE PROPERTY OF STB HOME DESIGN AND MAY NOT BE USED WHOLLY OR IN PART WITHOUT PLAN BEING PURCHASED. COPYRIGHT INCLUDES IDEAS GAINED AND CONVERSION OF INTO ANY MATERIAL FORM CANADA COPYRIGHT ACT R.S.C. 1970





THIS DESIGN AND THE MODIFIED LIKENESS THEREOF IS THE SOLE PROPERTY OF STB HOME DESIGN AND MAY NOT BE USED WHOLLY OR IN PART WITHOUT PLAN BEING PURCHASED. COPYRIGHT INCLUDES IDEAS GAINED AND CONVERSION OF INTO ANY MATERIAL FORM CANADA COPYRIGHT ACT R.S.C. 1970





ALL RIGHTS RESERVED (C

THIS DESIGN AND THE MODIFIED LIKENESS THEREOF IS THE SOLE PROPERTY OF STB HOME DESIGN AND MAY NOT BE USED WHOLLY OR IN PART WITHOUT PLAN BEING PURCHASED. COPYRIGHT INCLUDES IDEAS GAINED AND CONVERSION OF INTO ANY MATERIAL FORM CANADA COPYRIGHT ACT R.S.C. 1970



2,255 Sq.Ft.