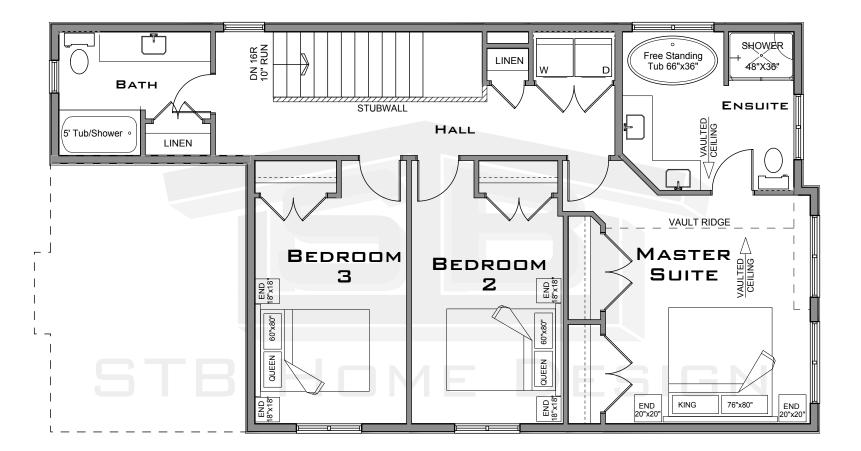

2ND FLOOR PLAN

968 Sq.Ft.

# THE EDGEWICK

25' Pocket

1873 Sq.Ft.

COPYRIGHT 2021