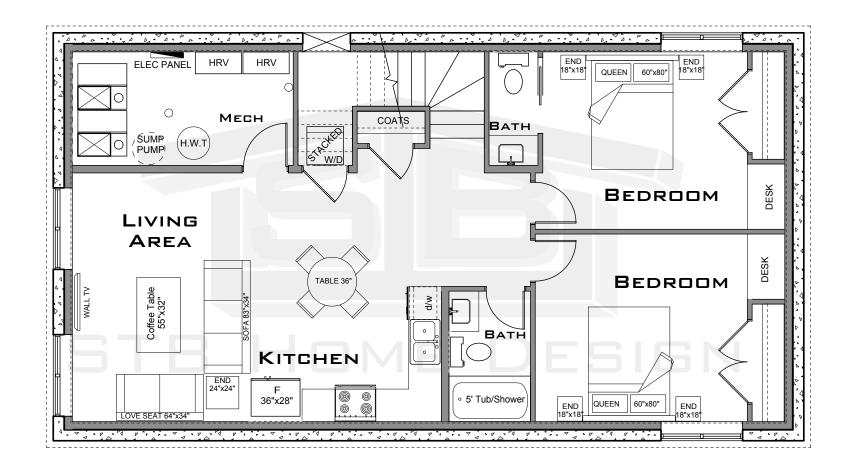

2ND FLOOR PLAN

968 Sq.Ft.

# THE EDGEWICK

25' Pocket

1873 Sq.Ft.

COPYRIGHT 2021