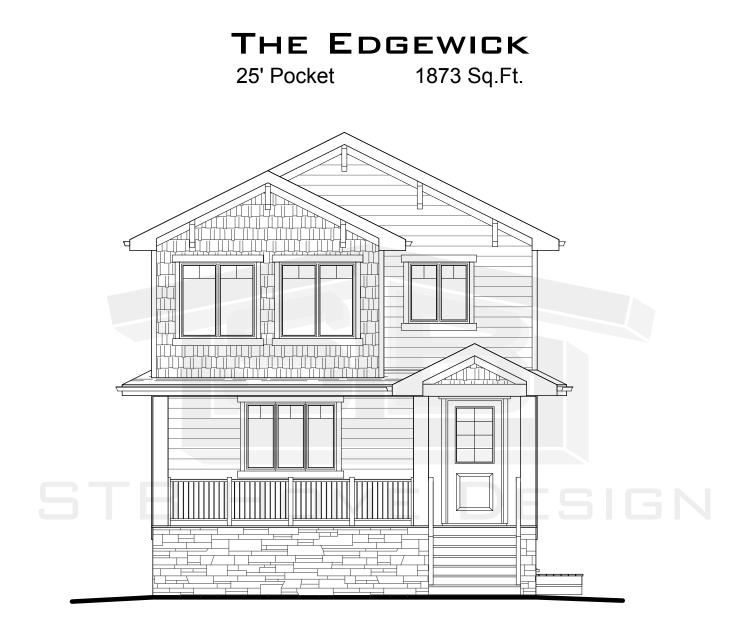

FRONT ELEVATION

### COPYRIGHT 2021

#### ALL RIGHTS RESERVED (C)

THIS DESIGN AND THE MODIFIED LIKENESS THEREOF IS THE SOLE PROPERTY OF STB HOME DESIGN AND MAY NOT BE USED WHOLLY OR IN PART WITHOUT PLAN BEING PURCHASED. COPYRIGHT INCLUDES IDEAS GAINED AND CONVERSION OF INTO ANY MATERIAL FORM CANADA COPYRIGHT ACT R.S.C. 1970

### STB HOME DESIGN RESIDENTIAL ARCHITECTURE CUSTOM HOME DESIGN & DRAFTING WWW.STBHOMEDESIGN.CA

780.218.2149 STBHOMEDESIGN@GMAIL.COM

# THE EDGEWICK

25' Pocket 1873 Sq.Ft.



COPYRIGHT 2021

### ALL RIGHTS RESERVED (C)

THIS DESIGN AND THE MODIFIED LIKENESS THEREOF IS THE SOLE PROPERTY OF STB HOME DESIGN AND MAY NOT BE USED WHOLLY OR IN PART WITHOUT PLAN BEING PURCHASED. COPYRIGHT INCLUDES IDEAS GAINED AND CONVERSION OF INTO ANY MATERIAL FORM CANADA COPYRIGHT ACT