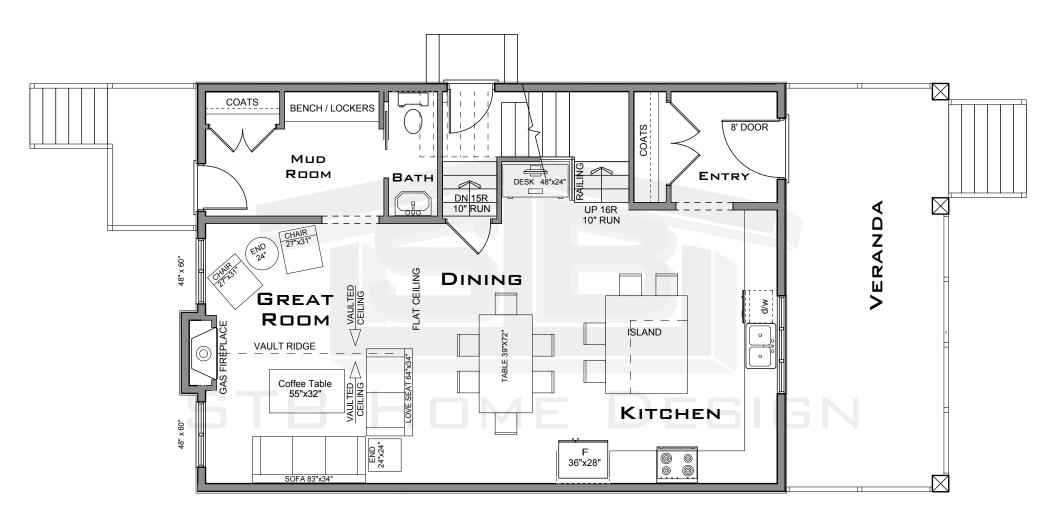

FRONT ELEVATION

### COPYRIGHT 2021

#### ALL RIGHTS RESERVED (C)

THIS DESIGN AND THE MODIFIED LIKENESS THEREOF IS THE SOLE PROPERTY OF STB HOME DESIGN AND MAY NOT BE USED WHOLLY OR IN PART WITHOUT PLAN BEING PURCHASED. COPYRIGHT INCLUDES IDEAS GAINED AND CONVERSION OF INTO ANY MATERIAL FORM CANADA COPYRIGHT ACT R.S.C. 1970

### STB HOME DESIGN RESIDENTIAL ARCHITECTURE CUSTOM HOME DESIGN & DRAFTING WWW.STBHOMEDESIGN.CA

780.218.2149 STBHOMEDESIGN@GMAIL.COM

# THE EDGEWICK

25' Pocket 1873 Sq.Ft.



COPYRIGHT 2021

### ALL RIGHTS RESERVED (C)

THIS DESIGN AND THE MODIFIED LIKENESS THEREOF IS THE SOLE PROPERTY OF STB HOME DESIGN AND MAY NOT BE USED WHOLLY OR IN PART WITHOUT PLAN BEING PURCHASED. COPYRIGHT INCLUDES IDEAS GAINED AND CONVERSION OF INTO ANY MATERIAL FORM CANADA COPYRIGHT ACT R.S.C. 1970



STB HOME DESIGN. Custom Home Design & Drafting WWW.STBHOMEDESIGN.CA 780.218.2149 STBHOMEDESIGN@GMAIL.COM

## THE EDGEWICK

25' Pocket

1873 Sq.Ft.



### COPYRIGHT 2021

#### ALL RIGHTS RESERVED ()

THIS DESIGN AND THE MODIFIED LIKENESS THEREOF IS THE SOLE PROPERTY OF STB HOME DESIGN AND MAY NOT BE USED WHOLLY OR IN PART WITHOUT PLAN BEING PURCHASED. COPYRIGHT INCLUDES IDEAS GAINED AND CONVERSION OF INTO ANY MATERIAL FORM CANADA COPYRIGHT ACT R.S.C. 1970

2ND FLOOR PLAN

968 Sq.Ft.