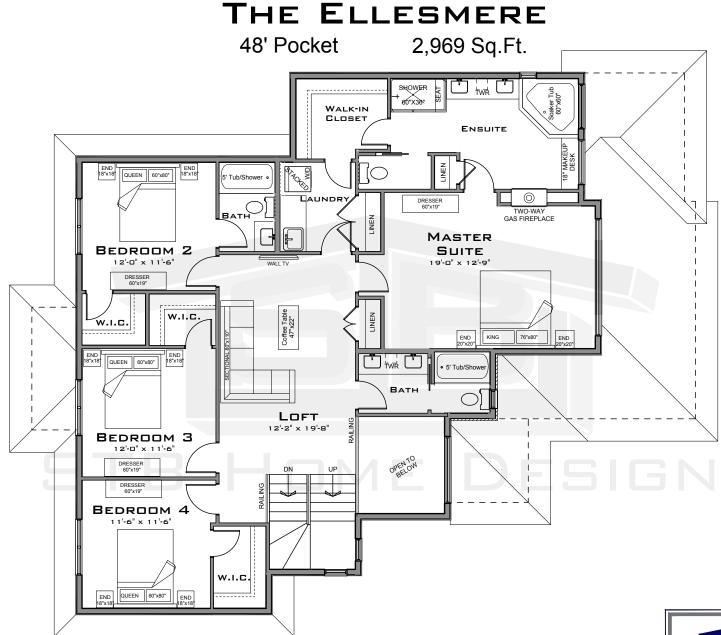

# 2ND FLOOR PLAN

### COPYRIGHT 2019

#### ALL RIGHTS RESERVED (C)

THIS DESIGN AND THE MODIFIED LIKENESS THEREOF IS THE SOLE PROPERTY OF STB HOME DESIGN AND MAY NOT BE USED WHOLLY OR IN PART WITHOUT PLAN BEING PURCHASED. COPYRIGHT INCLUDES IDEAS GAINED AND CONVERSION OF INTO ANY MATERIAL FORM CANADA COPYRIGHT ACT R.S.C. 1970 1,657 Sq.Ft.