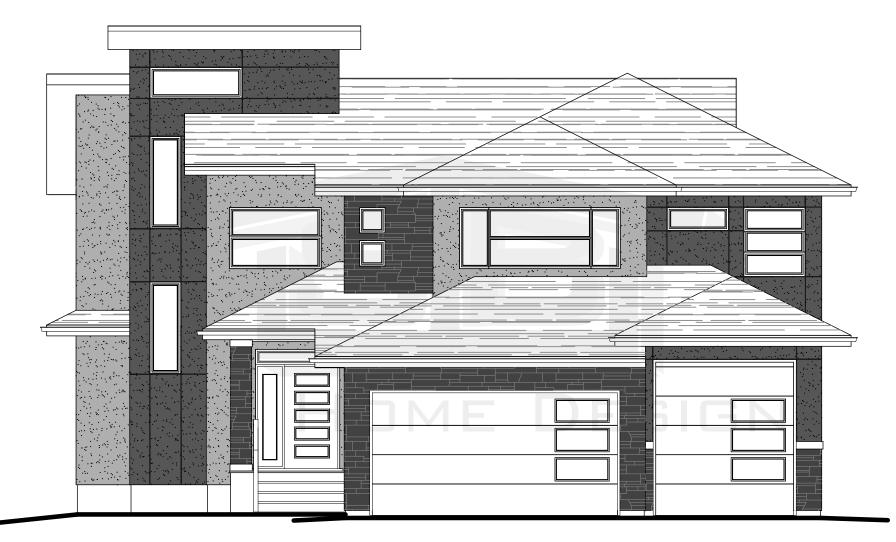

## THE ELLESMERE

48' Pocket 2,969 Sq.Ft.



FRONT ELEVATION

### COPYRIGHT 2019

#### ALL RIGHTS RESERVED (C)

THIS DESIGN AND THE MODIFIED LIKENESS THEREOF IS THE SOLE PROPERTY OF STB HOME DESIGN AND MAY NOT BE USED WHOLLY OR IN PART WITHOUT PLAN BEING PURCHASED. COPYRIGHT INCLUDES IDEAS GAINED AND CONVERSION OF INTO ANY MATERIAL FORM CANADA COPYRIGHT ACT R.S.C. 1970



#### THE ELLESMERE 48' Pocket 2,969 Sq.Ft. $\neg \square$ CAR 16' Long sAS ★ 0 0 0 0 0 0 SHELVES TOWER F 24 36"x28" Ľ. CABINET GARAGE KITCHEN DECK 31'-0" x 26'-0" 18'-8" x 13'-2" PANTRY FRZ 36"x26" • [ • ] d/w FRENCH SUV 17'Long EATING COUNTER BENCH / LOCKERS 7 G TRUCK 19' Long Mud 핑 ų. TABLE 39"X96" ROOM PFD ∆тн NOOK 20'-6" x 10'-0" ENTR UP END 4"x24 DN ₹2HAIR END 24" Coffee Table 55"x32" 24" 27×33 GREAT ROOM 16'-6" x 16'-6" LINEAR GAS FIREPLACE $\bigcirc$ CABINE