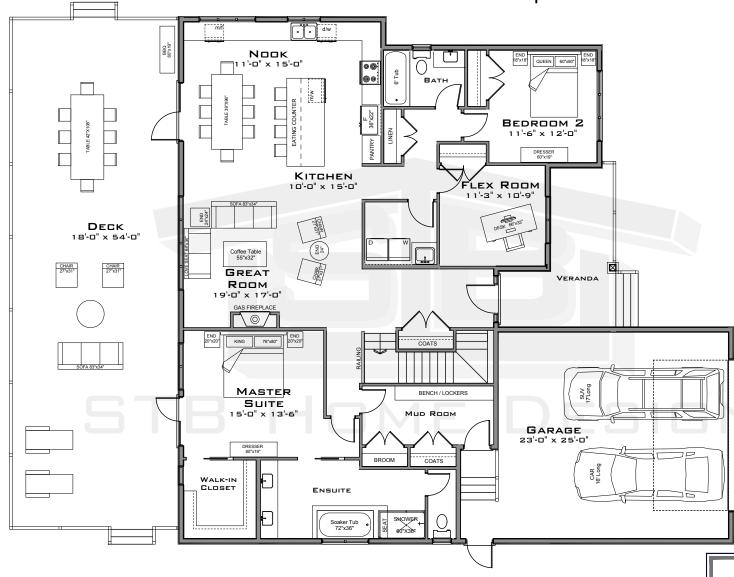

#### COPYRIGHT 2023

MAIN FLOOR PLAN

ALL RIGHTS RESERVED ©

2031 Sq.Ft.

THIS DESIGN AND THE MODIFIED LIKENESS THEREOF IS THE SOLE PROPERTY OF STB HOME DESIGN AND MAY NOT BE USED WHOLLY OR IN PART WITHOUT PLAN BEING PURCHASED. COPYRIGHT INCLUDES IDEAS GAINED AND CONVERSION OF INTO ANY MATERIAL FORM CANADA COPYRIGHT ACT R.S.C. 1970

### THE FENWICK

56' Pocket

2031 Sq.Ft.