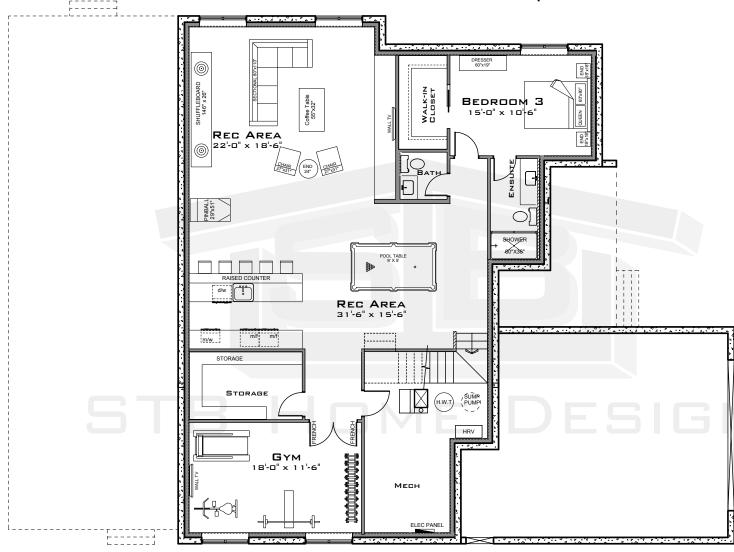

### THE FENWICK

56' Pocket

2031 Sq.Ft.



#### COPYRIGHT 2023

## FRONT ELEVATION

ALL RIGHTS RESERVED (C)

THIS DESIGN AND THE MODIFIED LIKENESS THEREOF IS THE SOLE PROPERTY OF STB HOME DESIGN AND MAY NOT BE USED WHOLLY OR IN PART WITHOUT PLAN BEING PURCHASED. COPYRIGHT INCLUDES IDEAS GAINED AND CONVERSION OF INTO ANY MATERIAL FORM CANADA COPYRIGHT ACT R.S.C. 1970



### THE FENWICK

56' Pocket

2031 Sq.Ft.



#### COPYRIGHT 2023

MAIN FLOOR PLAN

ALL RIGHTS RESERVED ©

2031 Sq.Ft.

THIS DESIGN AND THE MODIFIED LIKENESS THEREOF IS THE SOLE PROPERTY OF STB HOME DESIGN AND MAY NOT BE USED WHOLLY OR IN PART WITHOUT PLAN BEING PURCHASED. COPYRIGHT INCLUDES IDEAS GAINED AND CONVERSION OF INTO ANY MATERIAL FORM CANADA COPYRIGHT ACT R.S.C. 1970



# THE FENWICK

56' Pocket

2031 Sq.Ft.



#### COPYRIGHT 2023

ALL RIGHTS RESERVED (C

THIS DESIGN AND THE MODIFIED LIKENESS THEREOF IS THE SOLE PROPERTY OF STB HOME DESIGN AND MAY NOT BE USED WHOLLY OR IN PART WITHOUT PLAN BEING PURCHASED. COPYRIGHT INCLUDES IDEAS GAINED AND CONVERSION OF INTO ANY MATERIAL FORM CANADA COPYRIGHT ACT R.S.C. 1970

### BASEMENT PLAN

1663 Sq.Ft.