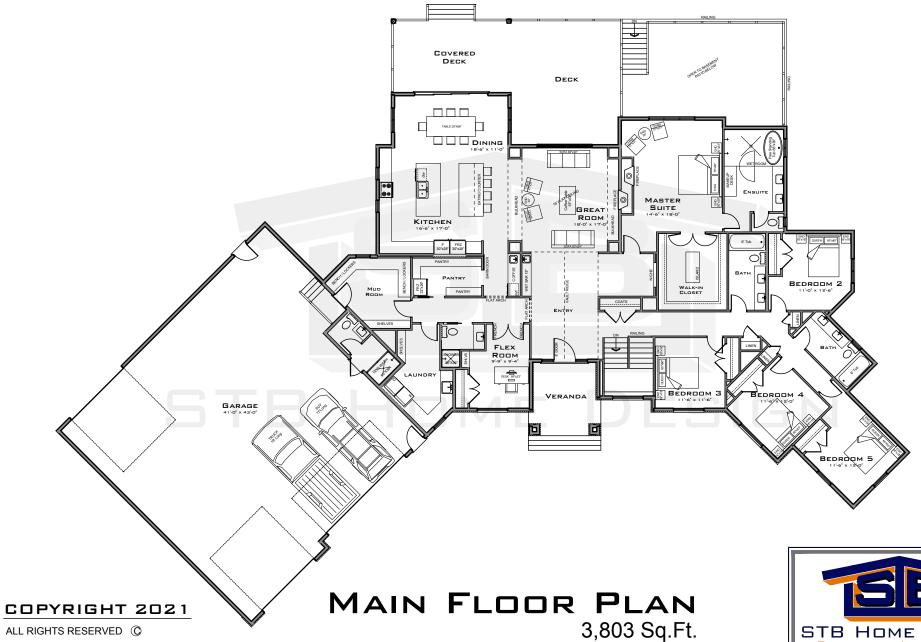

# THE HANDVER

140' Pocket 3,803 Sq.Ft.

### THE HANDVER

140' Pocket

3,803 Sq.Ft.

3,258 Sq.Ft.

ALL RIGHTS RESERVED (C)

THIS DESIGN AND THE MODIFIED LIKENESS THEREOF IS THE SOLE PROPERTY OF STB HOME DESIGN AND MAY NOT BE USED WHOLLY OR IN PART WITHOUT PLAN BEING PURCHASED. COPYRIGHT INCLUDES IDEAS GAINED AND CONVERSION OF INTO ANY MATERIAL FORM CANADA COPYRIGHT ACT R.S.C. 1970