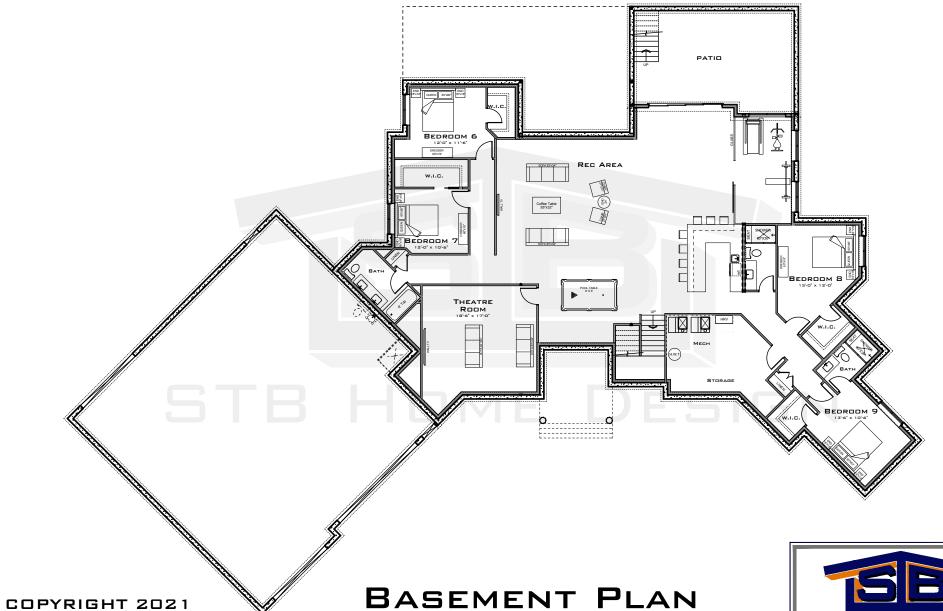

### THE HANDVER

140' Pocket

3,803 Sq.Ft.

3,258 Sq.Ft.

ALL RIGHTS RESERVED (C)

THIS DESIGN AND THE MODIFIED LIKENESS THEREOF IS THE SOLE PROPERTY OF STB HOME DESIGN AND MAY NOT BE USED WHOLLY OR IN PART WITHOUT PLAN BEING PURCHASED. COPYRIGHT INCLUDES IDEAS GAINED AND CONVERSION OF INTO ANY MATERIAL FORM CANADA COPYRIGHT ACT R.S.C. 1970