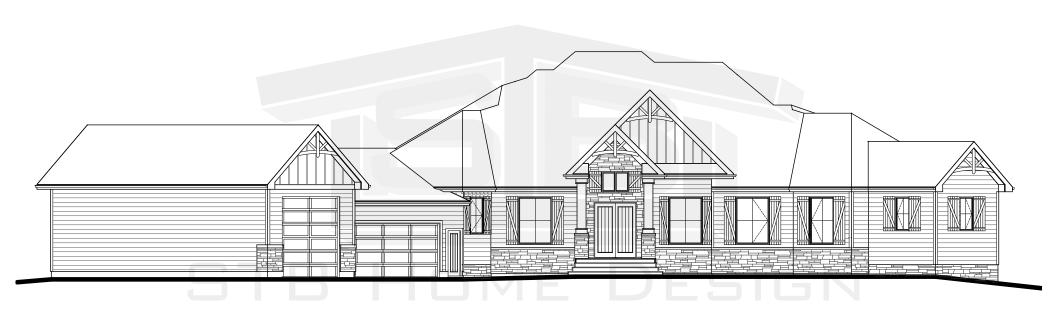

# FRONT ELEVATION

# THE HANDVER

140' Pocket

3,803 Sq.Ft.

ALL RIGHTS RESERVED (C)

THIS DESIGN AND THE MODIFIED LIKENESS THEREOF IS THE SOLE PROPERTY OF STB HOME DESIGN AND MAY NOT BE USED WHOLLY OR IN PART WITHOUT PLAN BEING PURCHASED. COPYRIGHT INCLUDES IDEAS GAINED AND CONVERSION OF INTO ANY MATERIAL FORM CANADA COPYRIGHT ACT R.S.C. 1970