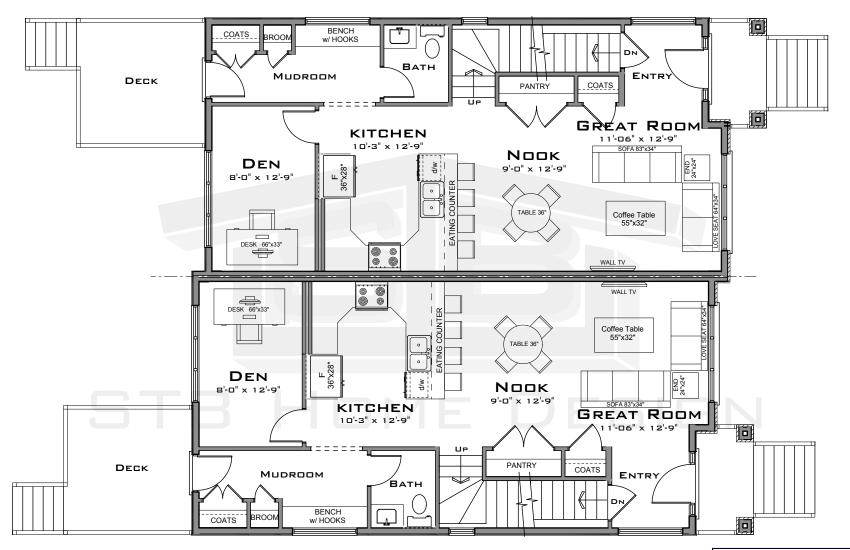

# THE KANDELWICK II

40' Pocket 3192

3192 Sq.Ft.

MAIN FLOOR PLAN 1,596 Sq.Ft.

# THE KANDELWICK II

40' Pocket 3192 Sq.Ft.

2ND FLOOR PLAN 1,596 Sq.Ft. STB HOME DESIGN.CA 780.218.2149 STBHOMEDESIGN@GMAIL.COM