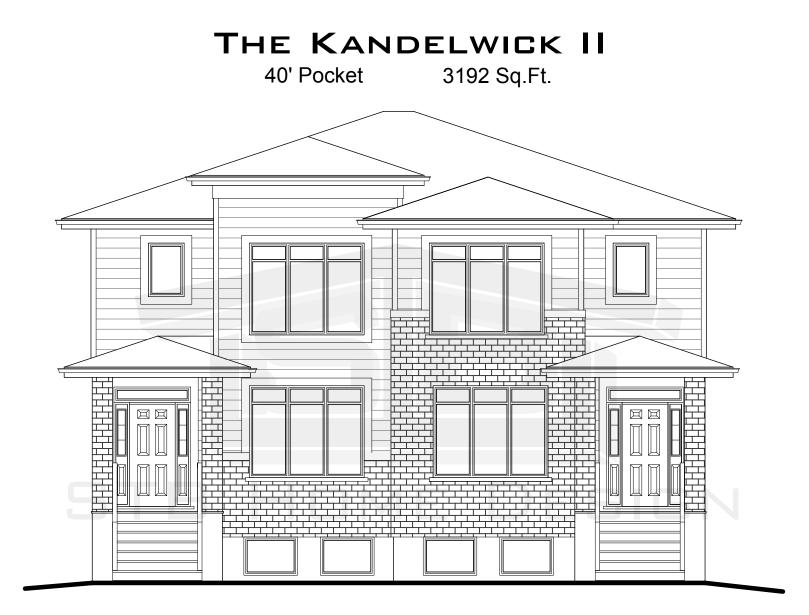

# FRONT ELEVATION

# THE KANDELWICK II

40' Pocket 3192

3192 Sq.Ft.

MAIN FLOOR PLAN 1,596 Sq.Ft.

# THE KANDELWICK II

40' Pocket 3192 Sq.Ft.