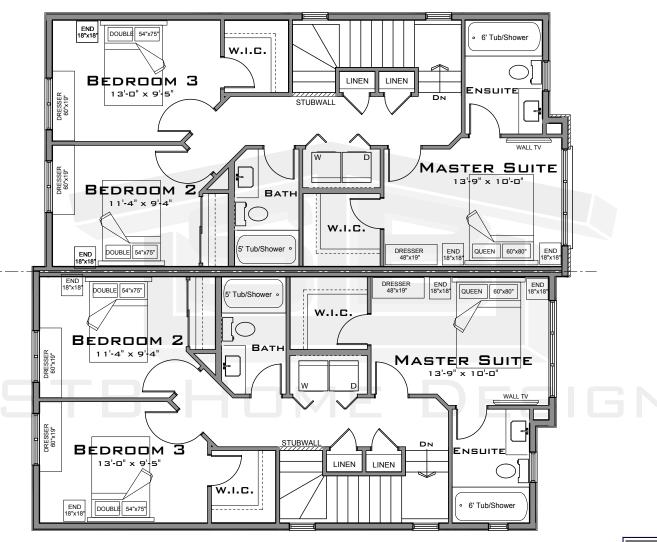

# THE KANDELWICK II

40' Pocket 3192 Sq.Ft.

2ND FLOOR PLAN 1,596 Sq.Ft. STB HOME DESIGN.CA 780.218.2149 STBHOMEDESIGN@GMAIL.COM