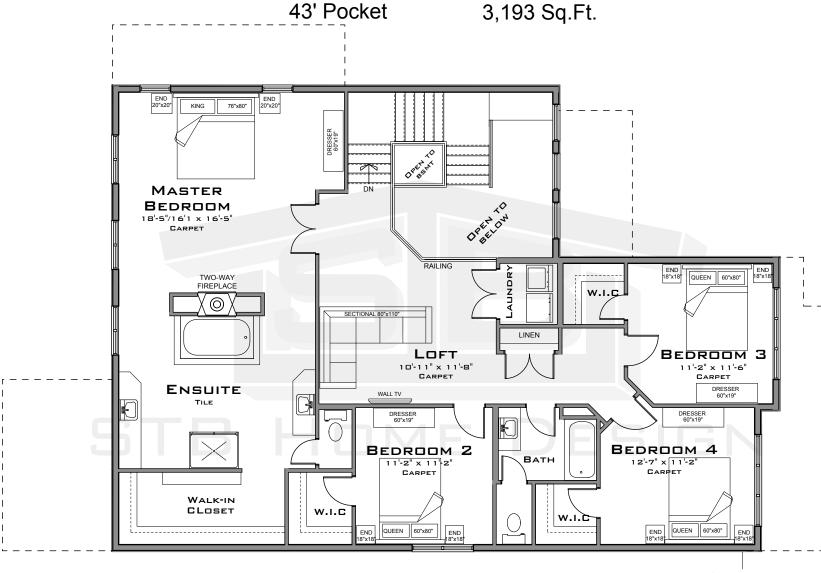

# THE LANCASTER

43' Pocket

3,193 Sq.Ft.

#### COPYRIGHT 2014

2ND FLOOR PLAN

1,667 Sq.Ft.

ALL RIGHTS RESERVED (C

THIS DESIGN AND THE MODIFIED LIKENESS THEREOF IS THE SOLE PROPERTY OF STB PERSPECTIVES AND MAY NOT BE USED WHOLLY OR IN PART WITHOUT PLAN BEING PURCHASED. COPYRIGHT INCLUDES IDEAS GAINED AND CONVERSION OF INTO ANY MATERIAL FORM CANADA COPYRIGHT ACT R.S.C. 1970