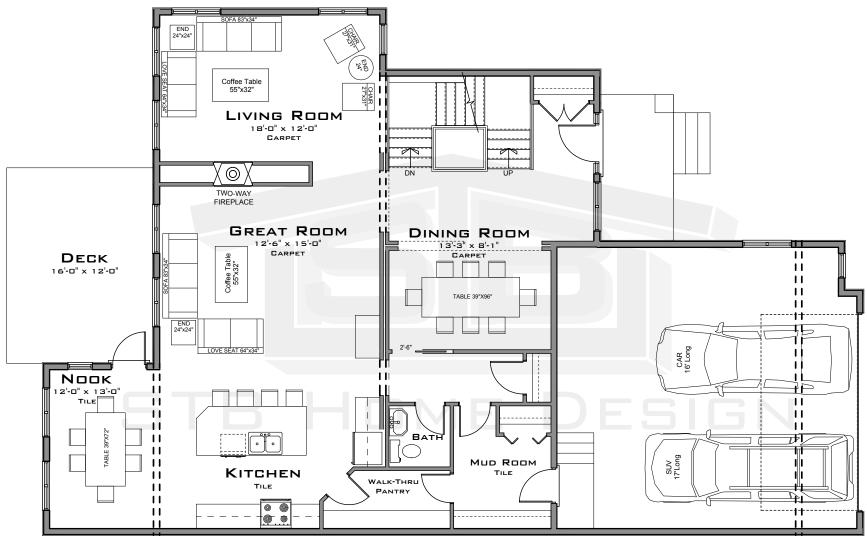

## MAIN FLOOR PLAN

ALL RIGHTS RESERVED ©

1,526 Sq.Ft.

THIS DESIGN AND THE MODIFIED LIKENESS THEREOF IS THE SOLE PROPERTY OF STB PERSPECTIVES AND MAY NOT BE USED WHOLLY OR IN PART WITHOUT PLAN BEING PURCHASED. COPYRIGHT INCLUDES IDEAS GAINED AND CONVERSION OF INTO ANY MATERIAL FORM CANADA COPYRIGHT ACT R.S.C. 1970

## THE LANCASTER