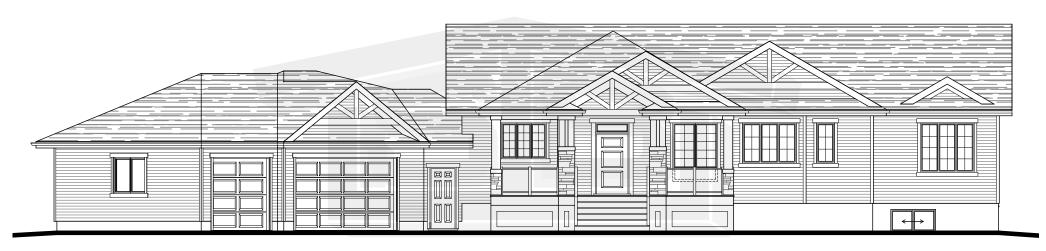

## THE LANGDALE

105' Pocket 1836 Sq.Ft.

STB HOME DESIGN

## COPYRIGHT 2021

FRONT ELEVATION

ALL RIGHTS RESERVED (C)

THIS DESIGN AND THE MODIFIED LIKENESS THEREOF IS THE SOLE PROPERTY OF STB HOME DESIGN AND MAY NOT BE USED WHOLLY OR IN PART WITHOUT PLAN BEING PURCHASED. COPYRIGHT INCLUDES IDEAS GAINED AND CONVERSION OF INTO ANY MATERIAL FORM CANADA COPYRIGHT ACT R.S.C. 1970