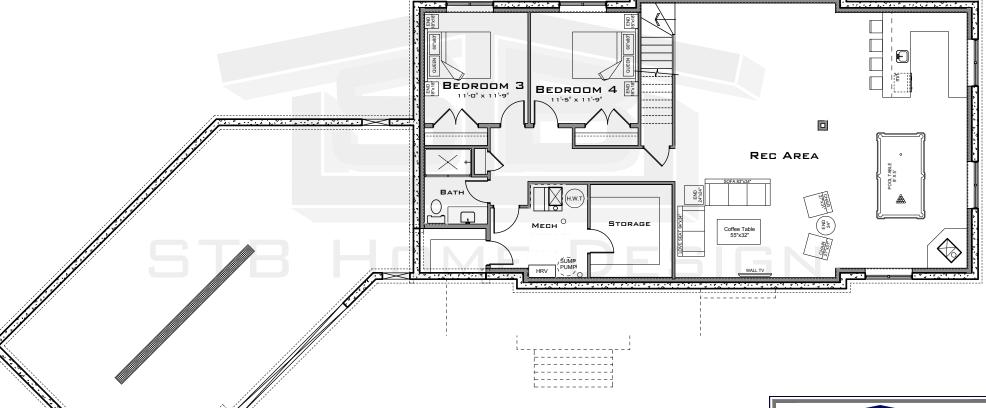

## THE LANGDALE

105' Pocket 1836 Sq.Ft.



STB HOME DESIGN

## COPYRIGHT 2021

FRONT ELEVATION

ALL RIGHTS RESERVED (C)

THIS DESIGN AND THE MODIFIED LIKENESS THEREOF IS THE SOLE PROPERTY OF STB HOME DESIGN AND MAY NOT BE USED WHOLLY OR IN PART WITHOUT PLAN BEING PURCHASED. COPYRIGHT INCLUDES IDEAS GAINED AND CONVERSION OF INTO ANY MATERIAL FORM CANADA COPYRIGHT ACT R.S.C. 1970



## THE LANGDALE





105' Pocket

1836 Sq.Ft.

## COPYRIGHT 2021

ALL RIGHTS RESERVED (C)

THIS DESIGN AND THE MODIFIED LIKENESS THEREOF IS THE SOLE PROPERTY OF STB HOME DESIGN AND MAY NOT BE USED WHOLLY OR IN PART WITHOUT PLAN BEING PURCHASED. COPYRIGHT INCLUDES IDEAS GAINED AND CONVERSION OF INTO ANY MATERIAL FORM CANADA COPYRIGHT ACT R.S.C. 1970



BASEMENT PLAN 1433 Sq.Ft.