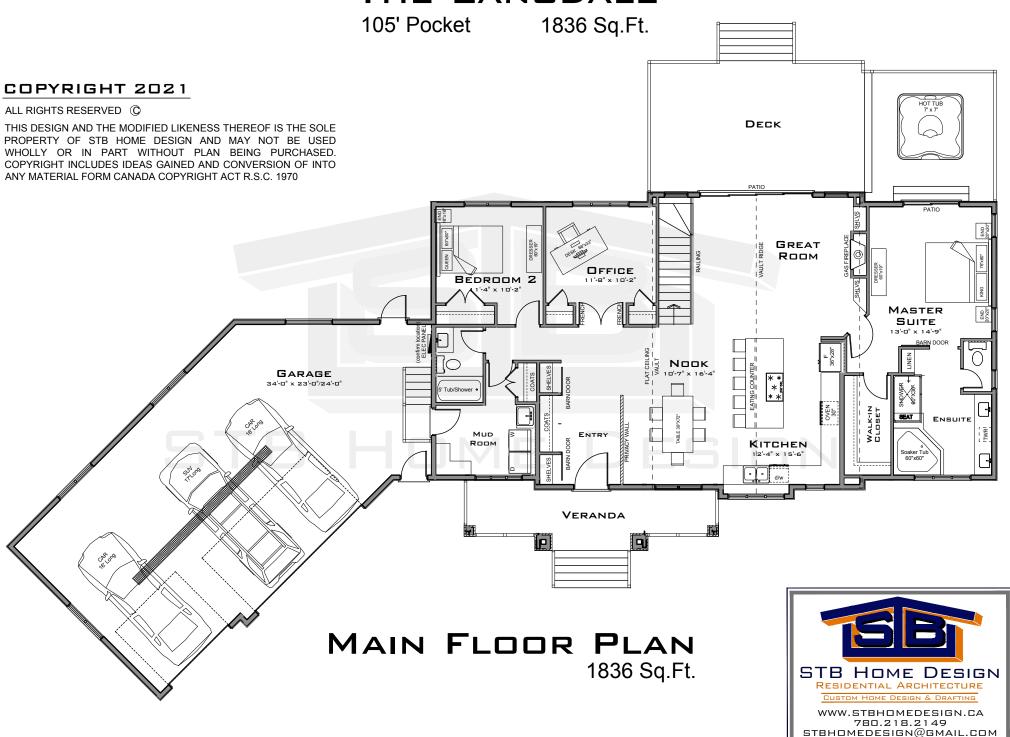

## THE LANGDALE

105' Pocket

1836 Sq.Ft.

## COPYRIGHT 2021

ALL RIGHTS RESERVED (C)

THIS DESIGN AND THE MODIFIED LIKENESS THEREOF IS THE SOLE PROPERTY OF STB HOME DESIGN AND MAY NOT BE USED WHOLLY OR IN PART WITHOUT PLAN BEING PURCHASED. COPYRIGHT INCLUDES IDEAS GAINED AND CONVERSION OF INTO ANY MATERIAL FORM CANADA COPYRIGHT ACT R.S.C. 1970