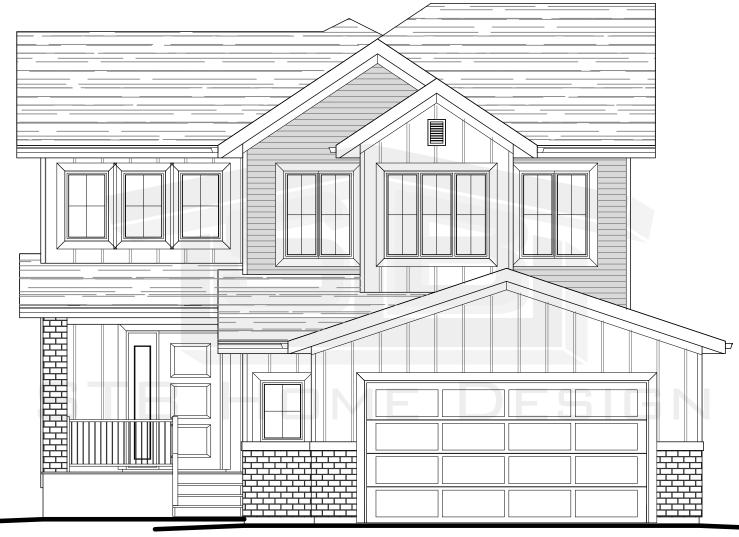

## THE LINCOLN

38' Pocket

2314 Sq.Ft.

### COPYRIGHT 2023

FRONT ELEVATION

ALL RIGHTS RESERVED ©

THIS DESIGN AND THE MODIFIED LIKENESS THEREOF IS THE SOLE PROPERTY OF STB HOME DESIGN AND MAY NOT BE USED WHOLLY OR IN PART WITHOUT PLAN BEING PURCHASED. COPYRIGHT INCLUDES IDEAS GAINED AND CONVERSION OF INTO ANY MATERIAL FORM CANADA COPYRIGHT ACT R.S.C. 1970