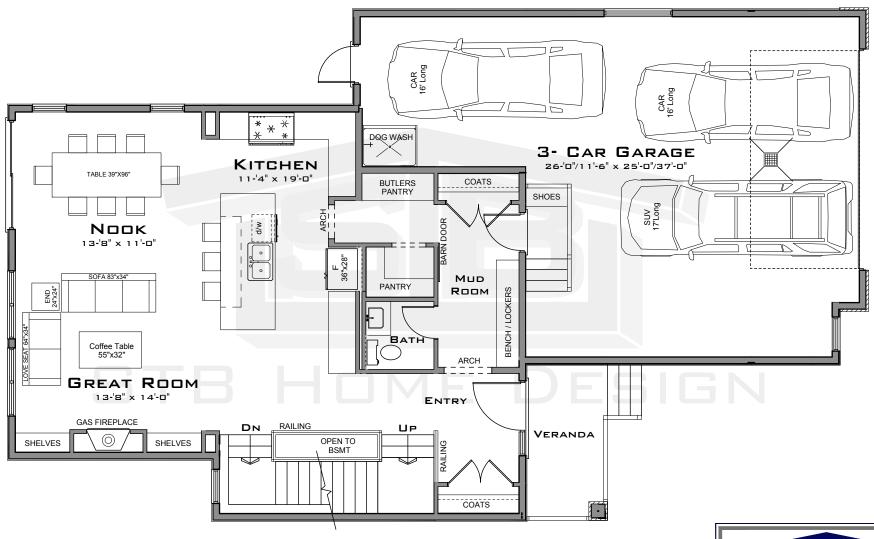

# MAIN FLOOR PLAN

ALL RIGHTS RESERVED (C)

THIS DESIGN AND THE MODIFIED LIKENESS THEREOF IS THE SOLE PROPERTY OF STB HOME DESIGN AND MAY NOT BE USED WHOLLY OR IN PART WITHOUT PLAN BEING PURCHASED. COPYRIGHT INCLUDES IDEAS GAINED AND CONVERSION OF INTO ANY MATERIAL FORM CANADA COPYRIGHT ACT R.S.C. 1970

1025 Sq.Ft.

### THE LINCOLN

38' Pocket

2314 Sq.Ft.