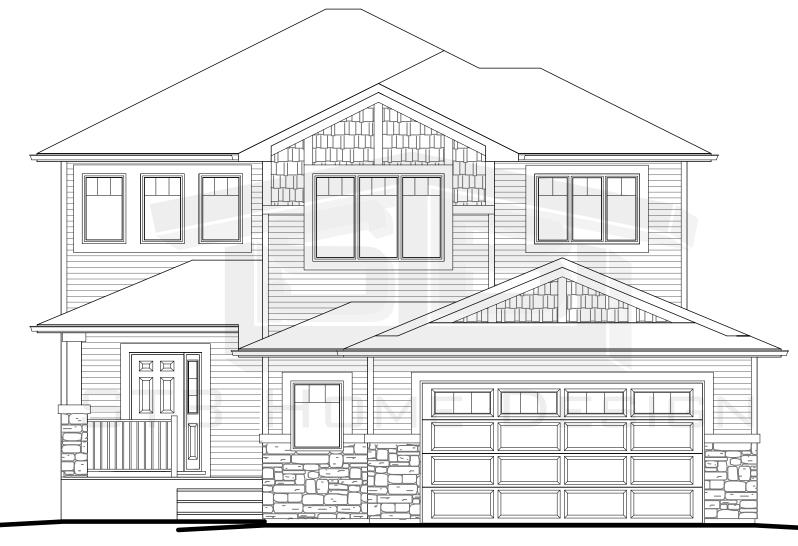

## THE MONTENARO

40' Pocket 2,285 Sq.Ft.

### **COPYRIGHT 2013**

FRONT ELEVATION

ALL RIGHTS RESERVED (C)

THIS DESIGN AND THE MODIFIED LIKENESS THEREOF IS THE SOLE PROPERTY OF STB PERSPECTIVES AND MAY NOT BE USED WHOLLY OR IN PART WITHOUT PLAN BEING PURCHASED. COPYRIGHT INCLUDES IDEAS GAINED AND CONVERSION OF INTO ANY MATERIAL FORM CANADA COPYRIGHT ACT R.S.C. 1970

### THE MONTENARO

40' Pocket 2,285 Sq.Ft.