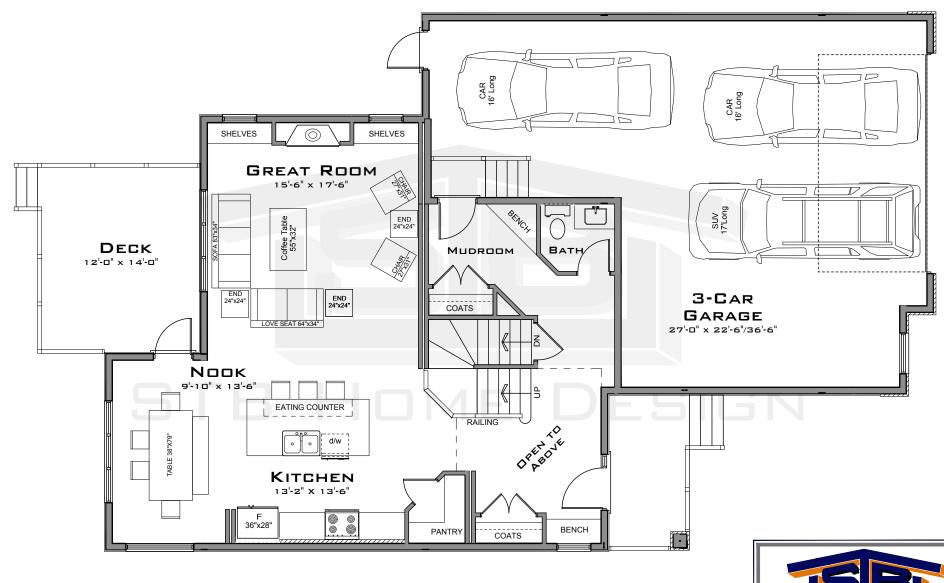

# MAIN FLOOR PLAN

998 Sq.Ft.

STB HOME DESIGN RESIDENTIAL ARCHITECTURE CUSTOM HOME DESIGN & DRAFTING WWW.STBHOMEDESIGN.CA 780.218.2149 STBHOMEDESIGN@GMAIL.COM

THIS DESIGN AND THE MODIFIED LIKENESS THEREOF IS THE SOLE PROPERTY OF STB PERSPECTIVES AND MAY NOT BE USED WHOLLY OR IN PART WITHOUT PLAN BEING PURCHASED. COPYRIGHT INCLUDES IDEAS GAINED AND CONVERSION OF INTO ANY MATERIAL FORM CANADA COPYRIGHT ACT R.S.C. 1970