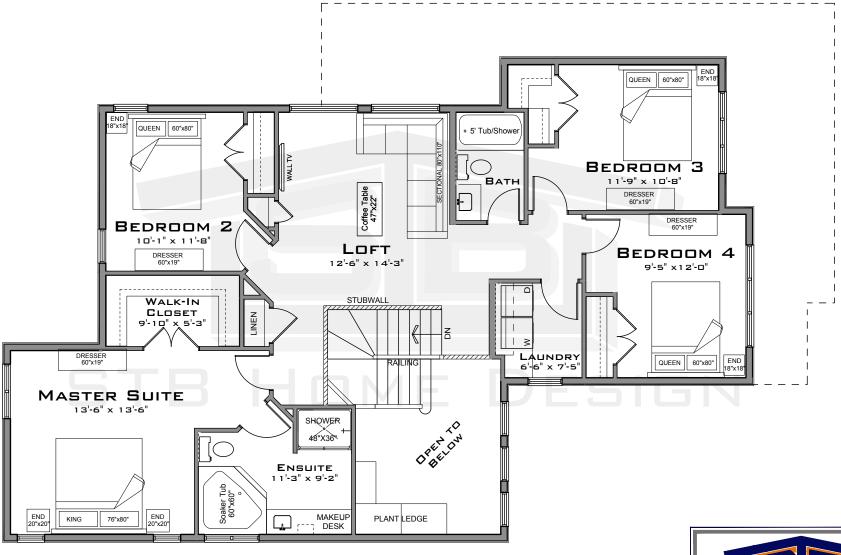

IFIED LIKENESS THEREOF IS THE SOLE PROPERTY OF STB PERSPECTIVES AND MAY NOT BE USED WHOLLY OR IN PART WITHOUT PLAN BEING PURCHASED. COPYRIGHT INCLUDES IDEAS GAINED AND CONVERSION OF INTO ANY MATERIAL FORM CANADA COPYRIGHT ACT R.S.C. 1970



### THE MONTENARO

40' Pocket 2,285 Sq.Ft.



### **COPYRIGHT 2013**

ALL RIGHTS RESERVED ©

# MAIN FLOOR PLAN

998 Sq.Ft.

STB HOME DESIGN RESIDENTIAL ARCHITECTURE CUSTOM HOME DESIGN & DRAFTING WWW.STBHOMEDESIGN.CA 780.218.2149 STBHOMEDESIGN@GMAIL.COM

THIS DESIGN AND THE MODIFIED LIKENESS THEREOF IS THE SOLE PROPERTY OF STB PERSPECTIVES AND MAY NOT BE USED WHOLLY OR IN PART WITHOUT PLAN BEING PURCHASED. COPYRIGHT INCLUDES IDEAS GAINED AND CONVERSION OF INTO ANY MATERIAL FORM CANADA COPYRIGHT ACT R.S.C. 1970

## THE MONTENARO

40' Pocket 2,285 Sq.Ft.



### COPYRIGHT 2013

ALL RIGHTS RESERVED (C)

THIS DESIGN AND THE MODIFIED LIKENESS THEREOF IS THE SOLE PROPERTY OF STB PERSPECTIVES AND MAY NOT BE USED WHOLLY OR IN PART WITHOUT PLAN BEING PURCHASED. COPYRIGHT INCLUDES IDEAS GAINED AND CONVERSION OF INTO ANY MATERIAL FORM CANADA COPYRIGHT ACT R.S.C. 1970

## 2ND FLOOR PLAN

1,287 Sq.Ft.