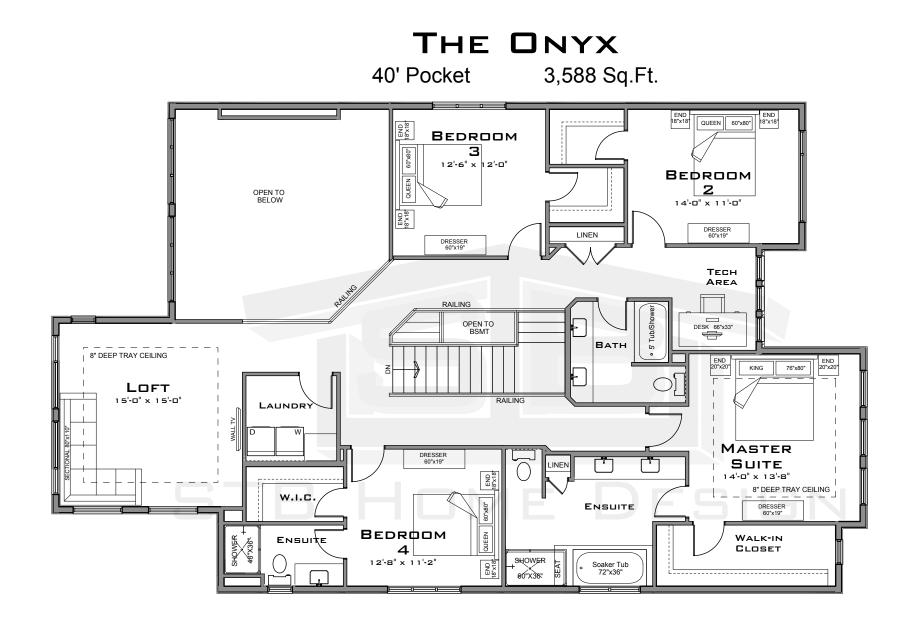

THE ONYX 40' Pocket 3,588 Sq.Ft. 11 // // // // //

COPYRIGHT 2022

#### ALL RIGHTS RESERVED (C)

THIS DESIGN AND THE MODIFIED LIKENESS THEREOF IS THE SOLE PROPERTY OF STB HOME DESIGN AND MAY NOT BE USED WHOLLY OR IN PART WITHOUT PLAN BEING PURCHASED. COPYRIGHT INCLUDES IDEAS GAINED AND CONVERSION OF INTO ANY MATERIAL FORM CANADA COPYRIGHT ACT R.S.C. 1970

# FRONT ELEVATION



## THE ONYX

40' Pocket 3,588 Sq.Ft.



**COPYRIGHT 2022** 

#### ALL RIGHTS RESERVED (C)

THIS DESIGN AND THE MODIFIED LIKENESS THEREOF IS THE SOLE PROPERTY OF STB HOME DESIGN AND MAY NOT BE USED WHOLLY OR IN PART WITHOUT PLAN BEING PURCHASED. COPYRIGHT INCLUDES IDEAS GAINED AND CONVERSION OF INTO ANY MATERIAL FORM CANADA COPYRIGHT ACT R.S.C. 1970



MAIN FLOOR PLAN 1,650 Sq.Ft.



### COPYRIGHT 2022

#### ALL RIGHTS RESERVED (C)

THIS DESIGN AND THE MODIFIED LIKENESS THEREOF IS THE SOLE PROPERTY OF STB HOME DESIGN AND MAY NOT BE USED WHOLLY OR IN PART WITHOUT PLAN BEING PURCHASED. COPYRIGHT INCLUDES IDEAS GAINED AND CONVERSION OF INTO ANY MATERIAL FORM CANADA COPYRIGHT ACT R.S.C. 1970



2ND FLOOR PLAN

1,938 Sq.Ft.