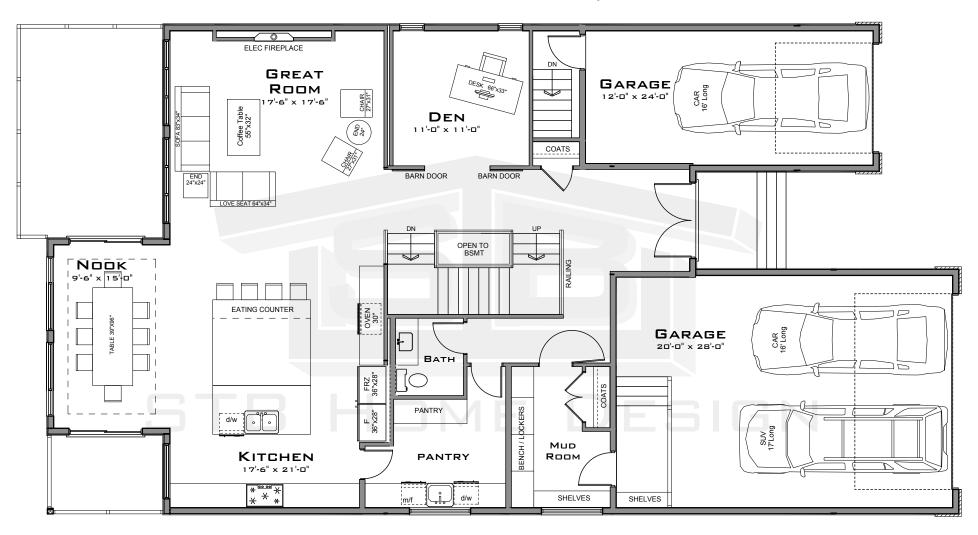

THE ONYX 40' Pocket 3,588 Sq.Ft. 11 // // // // //

COPYRIGHT 2022

#### ALL RIGHTS RESERVED (C)

THIS DESIGN AND THE MODIFIED LIKENESS THEREOF IS THE SOLE PROPERTY OF STB HOME DESIGN AND MAY NOT BE USED WHOLLY OR IN PART WITHOUT PLAN BEING PURCHASED. COPYRIGHT INCLUDES IDEAS GAINED AND CONVERSION OF INTO ANY MATERIAL FORM CANADA COPYRIGHT ACT R.S.C. 1970

# FRONT ELEVATION



## THE ONYX

40' Pocket 3,588 Sq.Ft.



**COPYRIGHT 2022** 

#### ALL RIGHTS RESERVED (C)

THIS DESIGN AND THE MODIFIED LIKENESS THEREOF IS THE SOLE PROPERTY OF STB HOME DESIGN AND MAY NOT BE USED WHOLLY OR IN PART WITHOUT PLAN BEING PURCHASED. COPYRIGHT INCLUDES IDEAS GAINED AND CONVERSION OF INTO ANY MATERIAL FORM CANADA COPYRIGHT ACT R.S.C. 1970



MAIN FLOOR PLAN 1,650 Sq.Ft.



### COPYRIGHT 2022

#### ALL RIGHTS RESERVED (C)

THIS DESIGN AND THE MODIFIED LIKENESS THEREOF IS THE SOLE PROPERTY OF STB HOME DESIGN AND MAY NOT BE USED WHOLLY OR IN PART WITHOUT PLAN BEING PURCHASED. COPYRIGHT INCLUDES IDEAS GAINED AND CONVERSION OF INTO ANY MATERIAL FORM CANADA COPYRIGHT ACT R.S.C. 1970



2ND FLOOR PLAN

1,938 Sq.Ft.