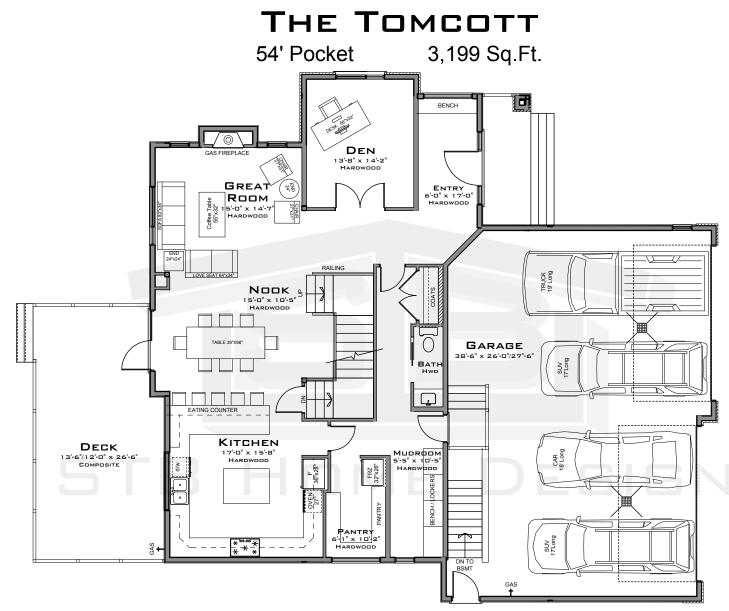

## COPYRIGHT 2018

# MAIN FLOOR PLAN 1,451 Sq.Ft.

#### ALL RIGHTS RESERVED (C)

THIS DESIGN AND THE MODIFIED LIKENESS THEREOF IS THE SOLE PROPERTY OF STB HOME DESIGN AND MAY NOT BE USED WHOLLY OR IN PART WITHOUT PLAN BEING PURCHASED. COPYRIGHT INCLUDES IDEAS GAINED AND CONVERSION OF INTO ANY MATERIAL FORM CANADA COPYRIGHT ACT R.S.C. 1970