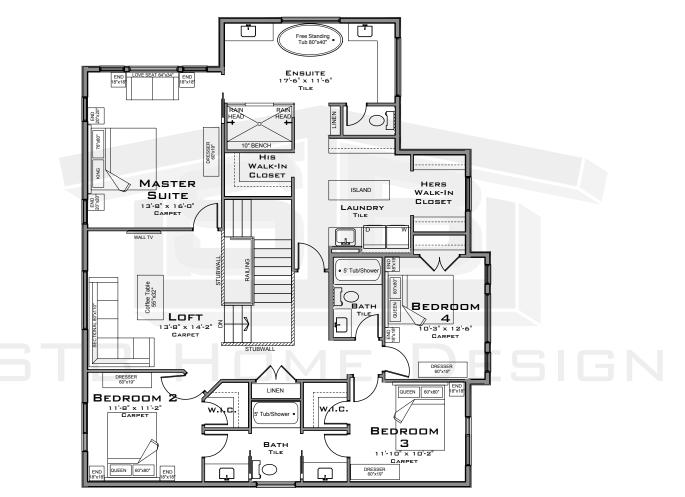

# THE TOMCOTT

54' Pocket

3,199 Sq.Ft.

2ND FLOOR PLAN

1,748 Sq.Ft.

### COPYRIGHT 2018

### ALL RIGHTS RESERVED (C)

THIS DESIGN AND THE MODIFIED LIKENESS THEREOF IS THE SOLE PROPERTY OF STB HOME DESIGN AND MAY NOT BE USED WHOLLY OR IN PART WITHOUT PLAN BEING PURCHASED. COPYRIGHT INCLUDES IDEAS GAINED AND CONVERSION OF INTO ANY MATERIAL FORM CANADA COPYRIGHT ACT R.S.C. 1970