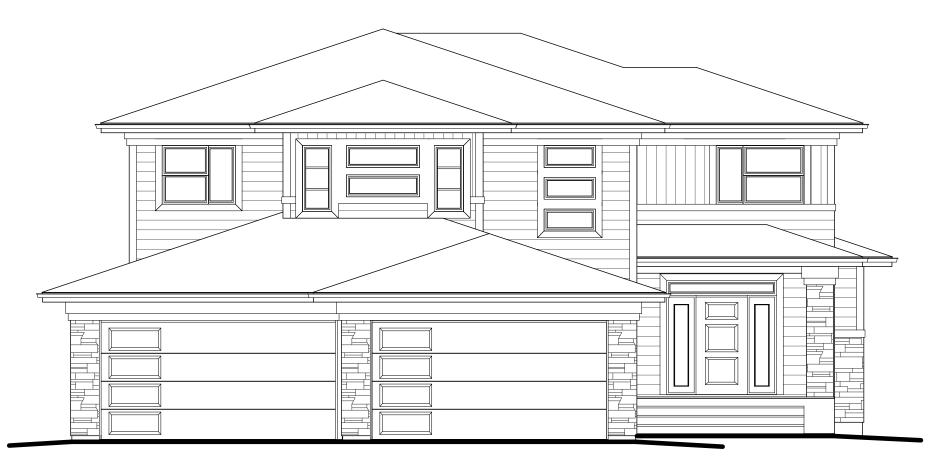

# THE TOMCOTT

54' Pocket 3,199 Sq.Ft.

FRONT ELEVATION

## COPYRIGHT 2018

### ALL RIGHTS RESERVED (C)

THIS DESIGN AND THE MODIFIED LIKENESS THEREOF IS THE SOLE PROPERTY OF STB HOME DESIGN AND MAY NOT BE USED WHOLLY OR IN PART WITHOUT PLAN BEING PURCHASED. COPYRIGHT INCLUDES IDEAS GAINED AND CONVERSION OF INTO ANY MATERIAL FORM CANADA COPYRIGHT ACT R.S.C. 1970