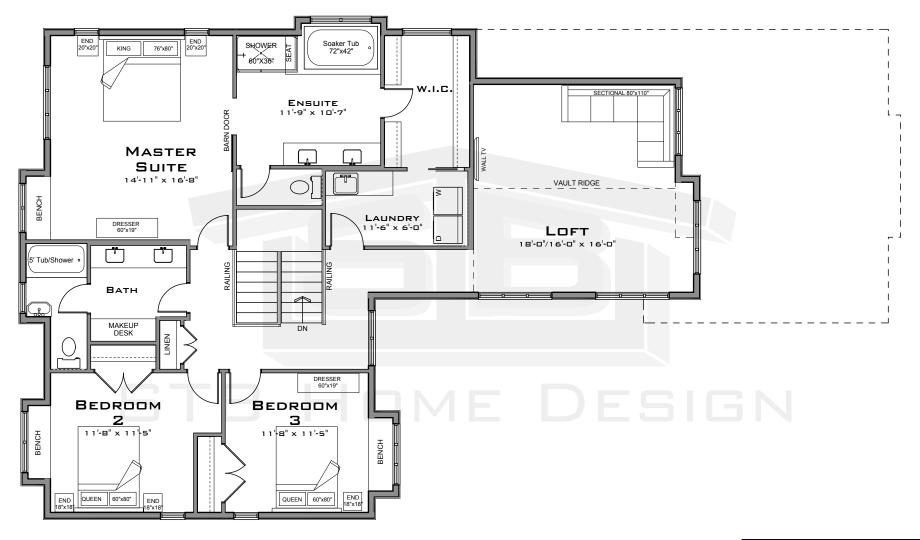

## THE TUSCANY

40' Pocket

2905 Sq.Ft.

#### COPYRIGHT 2020

2ND FLOOR PLAN

ALL RIGHTS RESERVED (C)

1640 Sq.Ft.

THIS DESIGN AND THE MODIFIED LIKENESS THEREOF IS THE SOLE PROPERTY OF STB HOME DESIGN AND MAY NOT BE USED WHOLLY OR IN PART WITHOUT PLAN BEING PURCHASED. COPYRIGHT INCLUDES IDEAS GAINED AND CONVERSION OF INTO ANY MATERIAL FORM CANADA COPYRIGHT ACT R.S.C. 1970