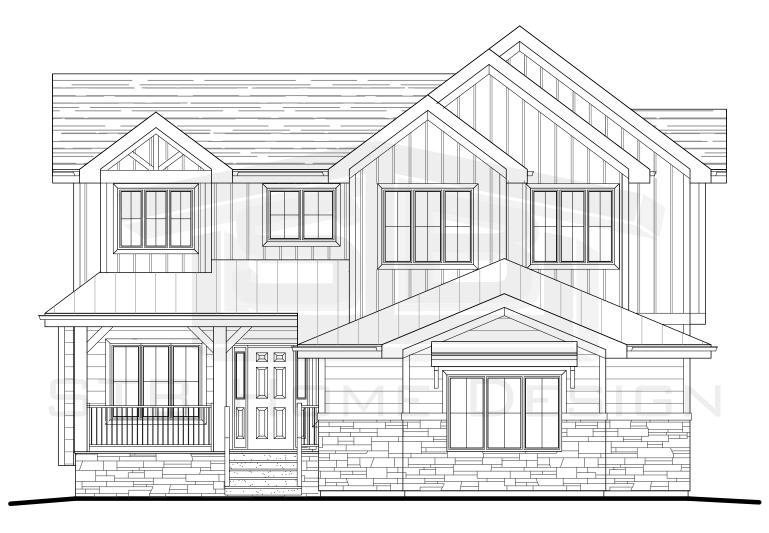

## THE TUSCANY

40' Pocket 2905 Sq.Ft.

#### COPYRIGHT 2020

# FRONT ELEVATION

ALL RIGHTS RESERVED (C)

THIS DESIGN AND THE MODIFIED LIKENESS THEREOF IS THE SOLE PROPERTY OF STB HOME DESIGN AND MAY NOT BE USED WHOLLY OR IN PART WITHOUT PLAN BEING PURCHASED. COPYRIGHT INCLUDES IDEAS GAINED AND CONVERSION OF INTO ANY MATERIAL FORM CANADA COPYRIGHT ACT R.S.C. 1970