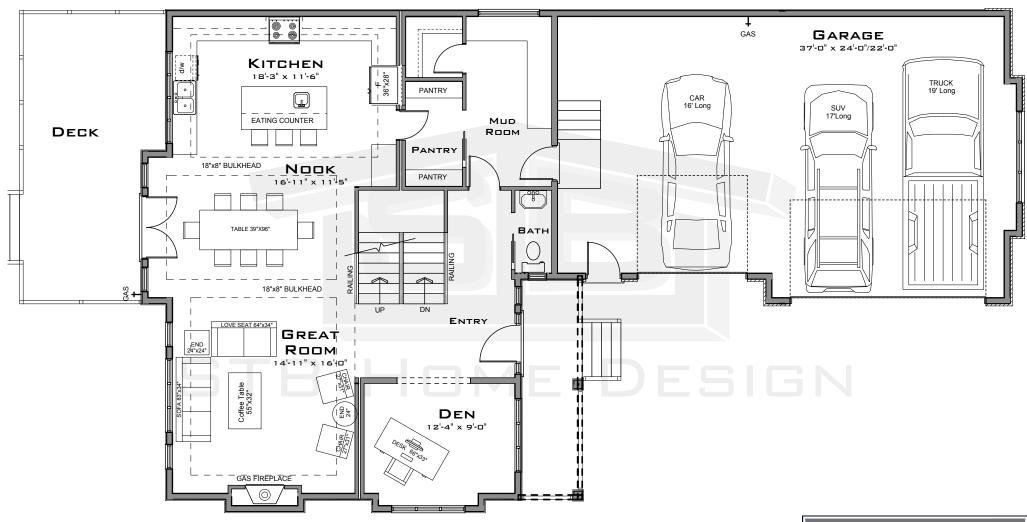

### THE TUSCANY

40' Pocket

2905 Sq.Ft.

#### COPYRIGHT 2020

# MAIN FLOOR PLAN

ALL RIGHTS RESERVED ©

1,265 Sq.Ft.

THIS DESIGN AND THE MODIFIED LIKENESS THEREOF IS THE SOLE PROPERTY OF STB HOME DESIGN AND MAY NOT BE USED WHOLLY OR IN PART WITHOUT PLAN BEING PURCHASED. COPYRIGHT INCLUDES IDEAS GAINED AND CONVERSION OF INTO ANY MATERIAL FORM CANADA COPYRIGHT ACT R.S.C. 1970