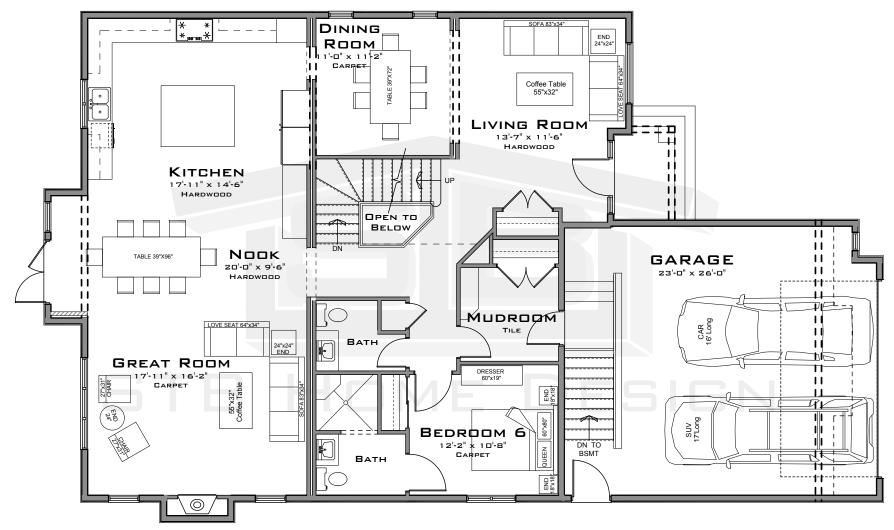

## MAIN FLOOR PLAN

ALL RIGHTS RESERVED (C

1,706 Sq.Ft.

THIS DESIGN AND THE MODIFIED LIKENESS THEREOF IS THE SOLE PROPERTY OF STB PERSPECTIVES AND MAY NOT BE USED WHOLLY OR IN PART WITHOUT PLAN BEING PURCHASED. COPYRIGHT INCLUDES IDEAS GAINED AND CONVERSION OF INTO ANY MATERIAL FORM CANADA COPYRIGHT ACT R.S.C. 1970

### THE WEDGEWOOD

40' Pocket

3,638 Sq.Ft.