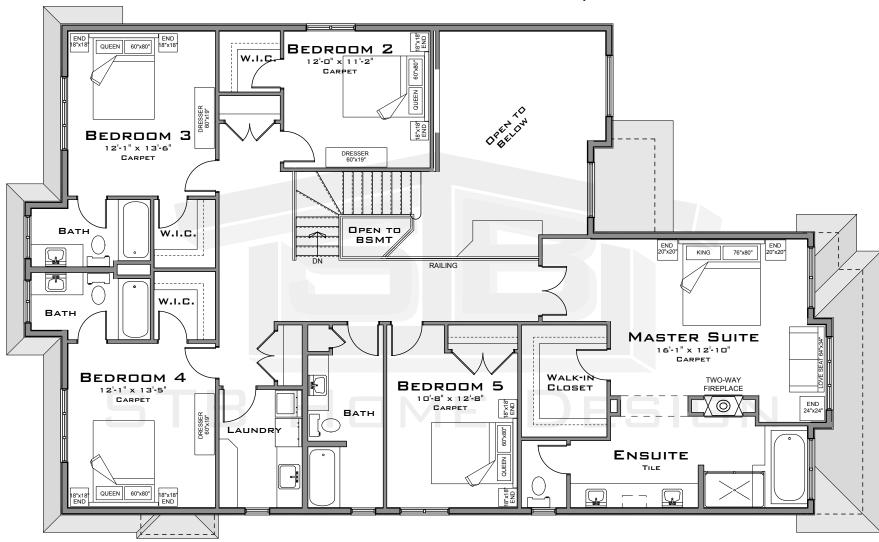

WEDGEWOOD

40' Pocket

3,638 Sq.Ft.



#### COPYRIGHT 2015

FRONT ELEVATION

ALL RIGHTS RESERVED ©

THIS DESIGN AND THE MODIFIED LIKENESS THEREOF IS THE SOLE PROPERTY OF STB PERSPECTIVES AND MAY NOT BE USED WHOLLY OR IN PART WITHOUT PLAN BEING PURCHASED. COPYRIGHT INCLUDES IDEAS GAINED AND CONVERSION OF INTO ANY MATERIAL FORM CANADA COPYRIGHT ACT R.S.C. 1970



#### THE WEDGEWOOD

40' Pocket

3,638 Sq.Ft.



#### COPYRIGHT 2015

## MAIN FLOOR PLAN

ALL RIGHTS RESERVED (C

1,706 Sq.Ft.

THIS DESIGN AND THE MODIFIED LIKENESS THEREOF IS THE SOLE PROPERTY OF STB PERSPECTIVES AND MAY NOT BE USED WHOLLY OR IN PART WITHOUT PLAN BEING PURCHASED. COPYRIGHT INCLUDES IDEAS GAINED AND CONVERSION OF INTO ANY MATERIAL FORM CANADA COPYRIGHT ACT R.S.C. 1970



### THE WEDGEWOOD

40' Pocket

3,638 Sq.Ft.



#### **COPYRIGHT 2015**

ALL RIGHTS RESERVED (C

THIS DESIGN AND THE MODIFIED LIKENESS THEREOF IS THE SOLE PROPERTY OF STB PERSPECTIVES AND MAY NOT BE USED WHOLLY OR IN PART WITHOUT PLAN BEING PURCHASED. COPYRIGHT INCLUDES IDEAS GAINED AND CONVERSION OF INTO ANY MATERIAL FORM CANADA COPYRIGHT ACT R.S.C. 1970

# 2ND FLOOR PLAN

1,932 Sq.Ft.