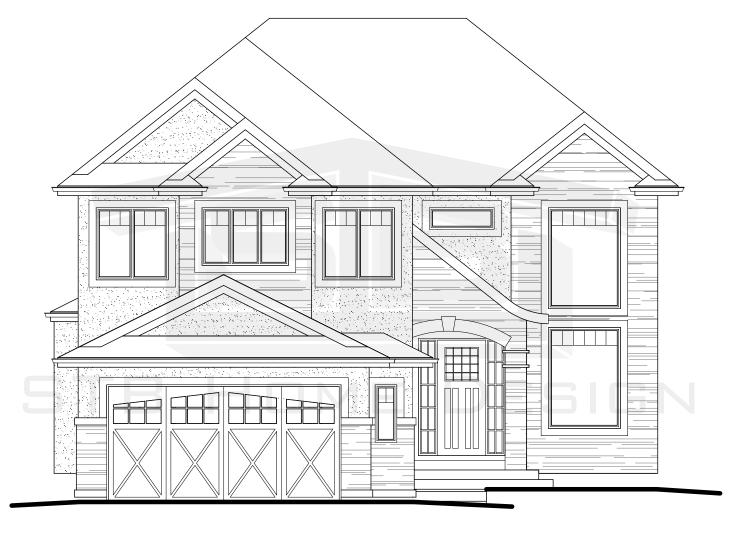

## THE WEDGEWOOD

40' Pocket

3,638 Sq.Ft.

#### COPYRIGHT 2015

FRONT ELEVATION

ALL RIGHTS RESERVED ©

THIS DESIGN AND THE MODIFIED LIKENESS THEREOF IS THE SOLE PROPERTY OF STB PERSPECTIVES AND MAY NOT BE USED WHOLLY OR IN PART WITHOUT PLAN BEING PURCHASED. COPYRIGHT INCLUDES IDEAS GAINED AND CONVERSION OF INTO ANY MATERIAL FORM CANADA COPYRIGHT ACT R.S.C. 1970

#### THE WEDGEWOOD

40' Pocket

3,638 Sq.Ft.