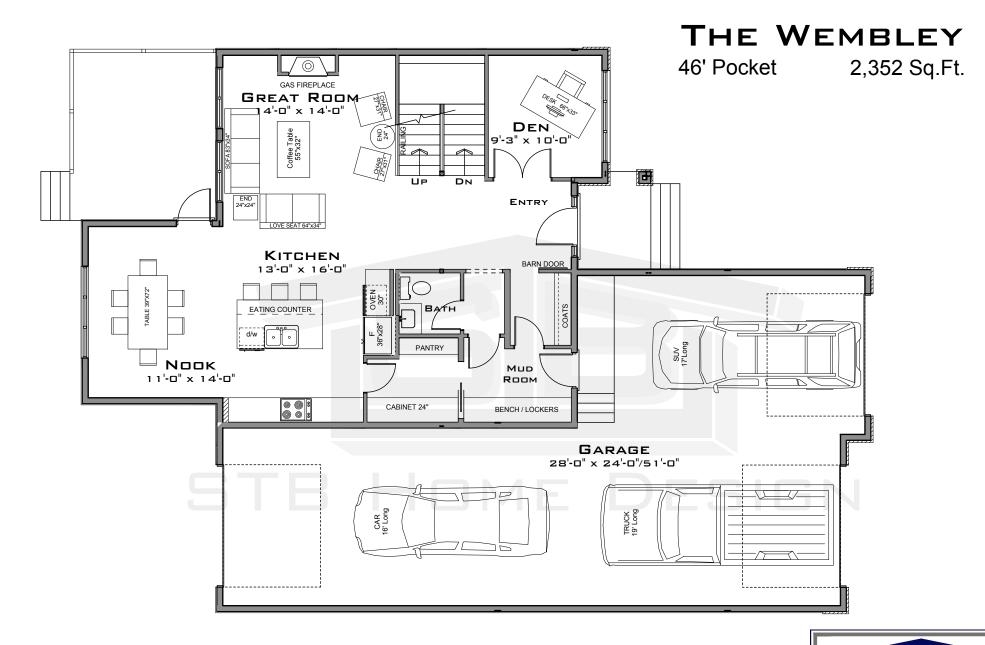

FRONT ELEVATION

### COPYRIGHT 2021

#### ALL RIGHTS RESERVED (C)

THIS DESIGN AND THE MODIFIED LIKENESS THEREOF IS THE SOLE PROPERTY OF STB HOME DESIGN AND MAY NOT BE USED WHOLLY OR IN PART WITHOUT PLAN BEING PURCHASED. COPYRIGHT INCLUDES IDEAS GAINED AND CONVERSION OF INTO ANY MATERIAL FORM CANADA COPYRIGHT ACT R.S.C. 1970

# **STENENCIAL ARCHITECTURE** CUSTOM HOME DESIGN.CA 780.218.2149 STENENCESIGN@GMAIL.COM



### COPYRIGHT 2021

#### ALL RIGHTS RESERVED (C)

THIS DESIGN AND THE MODIFIED LIKENESS THEREOF IS THE SOLE PROPERTY OF STB HOME DESIGN AND MAY NOT BE USED WHOLLY OR IN PART WITHOUT PLAN BEING PURCHASED. COPYRIGHT INCLUDES IDEAS GAINED AND CONVERSION OF INTO ANY MATERIAL FORM CANADA COPYRIGHT ACT R.S.C. 1970



780.218.2149 STBHOMEDESIGN@GMAIL.COM

# MAIN FLOOR PLAN

1,107 Sq.Ft.



## 2ND FLOOR PLAN



#### ALL RIGHTS RESERVED (C)

THIS DESIGN AND THE MODIFIED LIKENESS THEREOF IS THE SOLE PROPERTY OF STB HOME DESIGN AND MAY NOT BE USED WHOLLY OR IN PART WITHOUT PLAN BEING PURCHASED. COPYRIGHT INCLUDES IDEAS GAINED AND CONVERSION OF INTO ANY MATERIAL FORM CANADA COPYRIGHT ACT R.S.C. 1970



1,245 Sq.Ft.