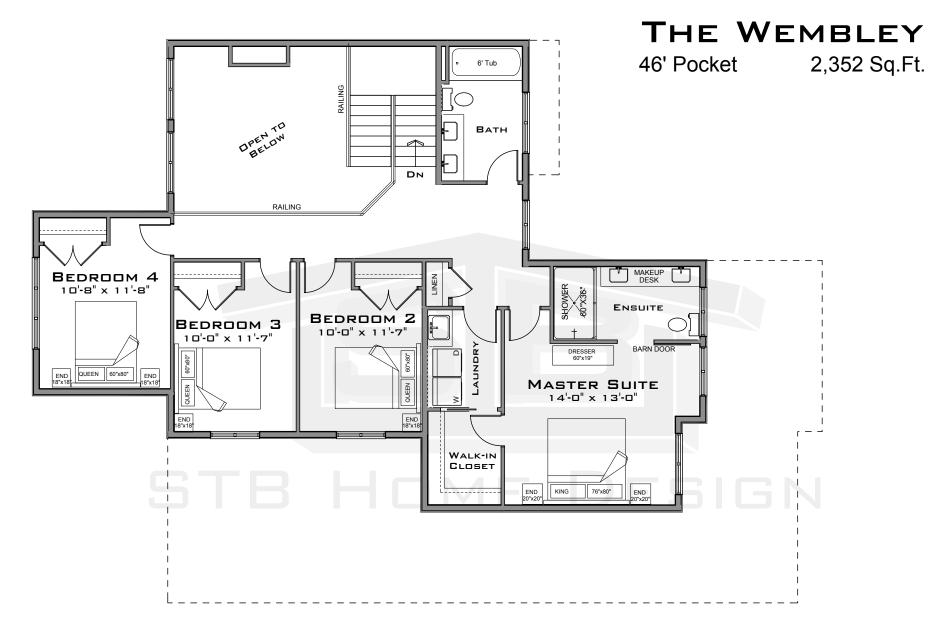

NT ELEVATION

### COPYRIGHT 2021

#### ALL RIGHTS RESERVED (C)

THIS DESIGN AND THE MODIFIED LIKENESS THEREOF IS THE SOLE PROPERTY OF STB HOME DESIGN AND MAY NOT BE USED WHOLLY OR IN PART WITHOUT PLAN BEING PURCHASED. COPYRIGHT INCLUDES IDEAS GAINED AND CONVERSION OF INTO ANY MATERIAL FORM CANADA COPYRIGHT ACT R.S.C. 1970

# **STENENCIAL ARCHITECTURE** CUSTOM HOME DESIGN.CA 780.218.2149 STENENCESIGN@GMAIL.COM



### COPYRIGHT 2021

#### ALL RIGHTS RESERVED (C)

THIS DESIGN AND THE MODIFIED LIKENESS THEREOF IS THE SOLE PROPERTY OF STB HOME DESIGN AND MAY NOT BE USED WHOLLY OR IN PART WITHOUT PLAN BEING PURCHASED. COPYRIGHT INCLUDES IDEAS GAINED AND CONVERSION OF INTO ANY MATERIAL FORM CANADA COPYRIGHT ACT R.S.C. 1970



780.218.2149 STBHOMEDESIGN@GMAIL.COM

# MAIN FLOOR PLAN

1,107 Sq.Ft.



## 2ND FLOOR PLAN



#### ALL RIGHTS RESERVED (C)

THIS DESIGN AND THE MODIFIED LIKENESS THEREOF IS THE SOLE PROPERTY OF STB HOME DESIGN AND MAY NOT BE USED WHOLLY OR IN PART WITHOUT PLAN BEING PURCHASED. COPYRIGHT INCLUDES IDEAS GAINED AND CONVERSION OF INTO ANY MATERIAL FORM CANADA COPYRIGHT ACT R.S.C. 1970



1,245 Sq.Ft.